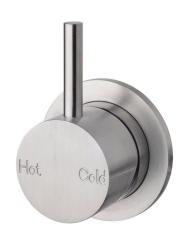

## Sussex Scala Shower / Bath Mixer Tap 316 Stainless Steel 2262975

| SPECIFICATIONS                                              |                              |
|-------------------------------------------------------------|------------------------------|
| Recommended Use                                             | Domestic;Hotel;Commercial    |
| Colour Finish                                               | Brushed Stainless Steel      |
| Primary Material                                            | Brass                        |
| Recommended Pressure Range                                  | 150 - 500 kPa as per AS3500  |
| Max Continuous Working Temperature (deg C)                  | 65                           |
| Min Continuous Working Temperature (deg C)                  | 5                            |
| Hot Water Unit Suitability                                  | Storage Tank;Continuous Flow |
| WARRANTY                                                    |                              |
| Warranty - Domestic Use (Years)                             | 15                           |
| Spare Parts & Labour (Years)                                | 15                           |
| Please refer to Warranty Page for full Terms and Conditions |                              |

Hot

Dimensions are nominal measurements only.

Cold

Disclaimer: Products in this specification manual must by regulation be installed by licensed and registered trade people. The manufacturer/distributor reserves the right to vary specifications or delete models from their range without prior notification. Dimensions are nominal measurements only. Dimensions and set-outs listed are correct at time of publication however the manufacturer/distributor takes no responsibility for printing errors.