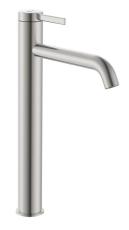

## Roca Ona Ext Basin Mixer Tap Brushed Nickel (6 Star)

13690

| SPECIFICATIONS                                              |                              |
|-------------------------------------------------------------|------------------------------|
| Recommended Use                                             | Domestic;Commercial;Hotel    |
| Colour Category                                             | Nickel                       |
| Colour Finish                                               | Brushed Nickel               |
| Max Continuous Working Pressure (kPa)                       | 500                          |
| Max Continuous Working Temperature (deg C)                  | 65                           |
| Hot Water Unit Suitability                                  | Storage Tank;Continuous Flow |
| WARRANTY                                                    |                              |
| Warranty - Domestic Use (Years)                             | 15                           |
| Spare Parts & Labour (Years)                                | 1                            |
| Please refer to Warranty Page for full Terms and Conditions |                              |