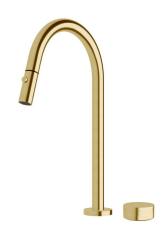

## Milli Pure Progressive Sink Mixer Tap Set with Pull Out Spray and Cirque Textured Handle PVD Brushed Gold (4 Star) 9510955

| SPECIFICATIONS                                              |                              |
|-------------------------------------------------------------|------------------------------|
| Recommended Use                                             | Domestic;Hotel;Commercial    |
| Colour Finish                                               | Brushed Gold                 |
| Primary Material                                            | DR Brass                     |
| Recommended Pressure Range                                  | 150 - 500 kPa as per AS3500  |
| Max Continuous Working Temperature (deg C)                  | 65                           |
| Min Continuous Working Temperature (deg C)                  | 5                            |
| Hot Water Unit Suitability                                  | Storage Tank;Continuous Flow |
| WARRANTY                                                    |                              |
| Warranty - Domestic Use (Years)                             | 15                           |
| Spare Parts & Labour (Years)                                | 1                            |
| Please refer to Warranty Page for full Terms and Conditions |                              |