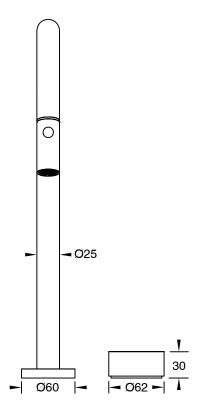

| DR Brass                     |
| Recommended Pressure Range                                  | 150 - 500 kPa as per AS3500  |
| Max Continuous Working Temperature (deg C)                  | 65                           |
| Min Continuous Working Temperature (deg C)                  | 5                            |
| Hot Water Unit Suitability                                  | Storage Tank;Continuous Flow |
| WARRANTY                                                    |                              |
| Warranty - Domestic Use (Years)                             | 15                           |
| Spare Parts & Labour (Years)                                | 1                            |
| Please refer to Warranty Page for full Terms and Conditions |                              |









Dimensions are nominal measurements only.

## **CLEANING RECOMMENDATIONS:**

We recommend the use of soapy water or approved cleaners. This product should not be cleaned with abrasive materials. Damage caused by any improper treatment is not covered by the product warranty. Refer to Warranty Conditions