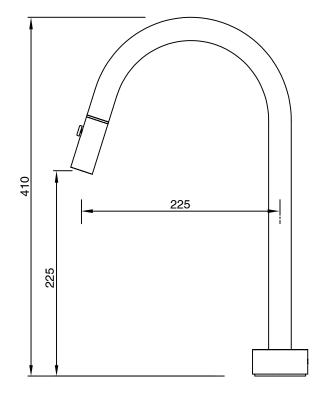

| DR Brass                     |
| Recommended Pressure Range                                  | 150 - 500 kPa as per AS3500  |
| Max Continuous Working Temperature (deg C)                  | 65                           |
| Min Continuous Working Temperature (deg C)                  | 5                            |
| Hot Water Unit Suitability                                  | Storage Tank;Continuous Flow |
| WARRANTY                                                    |                              |
| Warranty - Domestic Use (Years)                             | 15                           |
| Spare Parts & Labour (Years)                                | 1                            |
| Please refer to Warranty Page for full Terms and Conditions |                              |









Dimensions are nominal measurements only.

## **CLEANING RECOMMENDATIONS:**

We recommend the use of soapy water or approved cleaners. This product should not be cleaned with abrasive materials. Damage caused by any improper treatment is not covered by the product warranty. Refer to Warranty Conditions