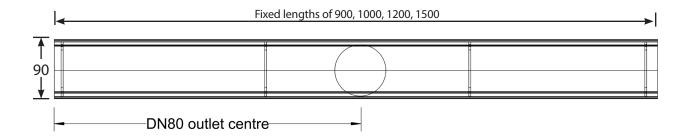

## KADO LUX SHOWER CHANNEL - TILE INSERT MADE TO LENGTH

Dimensions are nominal measurements only.

| SPECIFICATIONS      |                                                                                                                                                         |
|---------------------|---------------------------------------------------------------------------------------------------------------------------------------------------------|
| Recommended use     | Domestic, Hotel and Commercial                                                                                                                          |
| Material            | 316 marine grade stainless steel                                                                                                                        |
| Colour availability | Satin stainless                                                                                                                                         |
| Length              | Variable, longest single channel 3000mm, longest single tile insert tray 1200mm                                                                         |
| Waste               | DN80                                                                                                                                                    |
| Features            | Fully finished welded ends, variable outlet position, 2mm thick heavy wall grate, exterior grade powder coat. 'One drain for whole bathroom' compliant. |
| Complaince          | WaterMark 21254, heel safe                                                                                                                              |
| Sustainability      | Global GreenTag, Level A Gold                                                                                                                           |