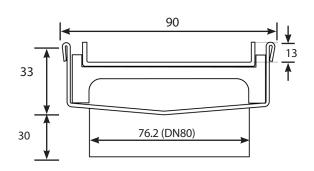

## KADO LUX SHOWER CHANNEL - TILE INSERT MADE TO LENGTH

Dimensions are nominal measurements only.

| SPECIFICATIONS      |                                                                                                                                                         |
|---------------------|---------------------------------------------------------------------------------------------------------------------------------------------------------|
| Recommended use     | Domestic, Hotel and Commercial                                                                                                                          |
| Material            | 316 marine grade stainless steel                                                                                                                        |
| Colour availability | Satin stainless                                                                                                                                         |
| Length              | Variable, longest single channel 3000mm, longest single tile insert tray 1200mm                                                                         |
| Waste               | DN80                                                                                                                                                    |
| Features            | Fully finished welded ends, variable outlet position, 2mm thick heavy wall grate, exterior grade powder coat. 'One drain for whole bathroom' compliant. |
| Complaince          | WaterMark 21254, heel safe                                                                                                                              |
| Sustainability      | Global GreenTag, Level A Gold                                                                                                                           |