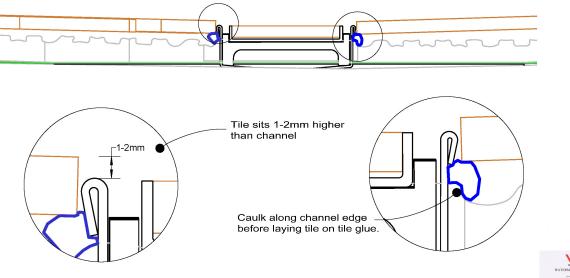

## **INSTALLATION**

NOTE, this method require the channel system to be ABOVE and SEPARATE from the waterproofing

- Ensure the channel is completely level
- Cut the tile 1mm narrower than the tile insert tray, i.e. 65mm.
- · Ensure the inserted tile joints line up with the floor tile joints
- Using tile adheasive set the tile into the tile insert tray.