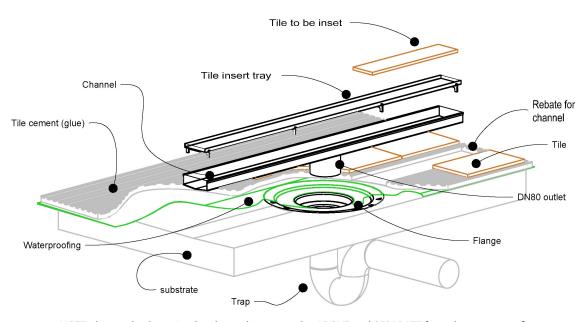

## **INSTALLATION**

NOTE, this method require the channel system to be ABOVE and SEPARATE from the waterproofing

- Ensure the channel is completely level
- Cut the tile 1mm narrower than the tile insert tray, i.e. 65mm.
- · Ensure the inserted tile joints line up with the floor tile joints
- Using tile adheasive set the tile into the tile insert tray.

Installation and preparation of the shower or bathroom floor should be as per AS3500 and AS3740.

There are variations of acceptable installations in different jurisdictions around Australia. Check with your local regulator if you are unsure of your local requirements.