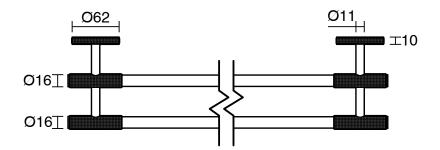

|                           |
|-------------------------------------------------------------|---------------------------|
| Recommended Use                                             | Domestic;Commercial;Hotel |
| Colour Finish                                               | Brushed Bronze            |
| Primary Material                                            | Brass                     |
| WARRANTY                                                    |                           |
| Replacement Only - Domestic Use (Years)                     | 15                        |
| Parts Replacement Only (Years)                              | 1                         |
| Please refer to Warranty Page for full Terms and Conditions |                           |









Dimensions are nominal measurements only.

## **CLEANING RECOMMENDATIONS:**

We recommend the use of soapy water or approved cleaners. This product should not be cleaned with abrasive materials. Damage caused by any improper treatment is not covered by the product warranty. Refer to Warranty Conditions