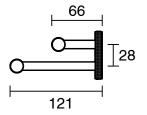

|                           |
|-------------------------------------------------------------|---------------------------|
| Recommended Use                                             | Domestic;Commercial;Hotel |
| Colour Finish                                               | Brushed Bronze            |
| Primary Material                                            | Brass                     |
| WARRANTY                                                    |                           |
| Replacement Only - Domestic Use (Years)                     | 15                        |
| Parts Replacement Only (Years)                              | 1                         |
| Please refer to Warranty Page for full Terms and Conditions |                           |









Dimensions are nominal measurements only.

## **CLEANING RECOMMENDATIONS:**

We recommend the use of soapy water or approved cleaners. This product should not be cleaned with abrasive materials. Damage caused by any improper treatment is not covered by the product warranty. Refer to Warranty Conditions