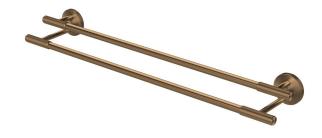

|                           |
|-------------------------------------------------------------|---------------------------|
| Recommended Use                                             | Domestic;Commercial;Hotel |
| Colour Finish                                               | Brushed Bronze            |
| Primary Material                                            | Brass                     |
| WARRANTY                                                    |                           |
| Replacement Only - Domestic Use (Years)                     | 15                        |
| Parts Replacement Only (Years)                              | 1                         |
| Please refer to Warranty Page for full Terms and Conditions |                           |









Dimensions are nominal measurements only.

## **CLEANING RECOMMENDATIONS:**

We recommend the use of soapy water or approved cleaners. This product should not be cleaned with abrasive materials. Damage caused by any improper treatment is not covered by the product warranty. Refer to Warranty Conditions