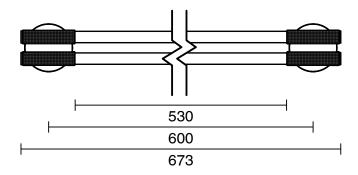

|                           |
|-------------------------------------------------------------|---------------------------|
| Recommended Use                                             | Domestic;Commercial;Hotel |
| Colour Finish                                               | Brushed Bronze            |
| Primary Material                                            | Brass                     |
| WARRANTY                                                    |                           |
| Replacement Only - Domestic Use (Years)                     | 15                        |
| Parts Replacement Only (Years)                              | 1                         |
| Please refer to Warranty Page for full Terms and Conditions |                           |









Dimensions are nominal measurements only.

## **CLEANING RECOMMENDATIONS:**

We recommend the use of soapy water or approved cleaners. This product should not be cleaned with abrasive materials. Damage caused by any improper treatment is not covered by the product warranty. Refer to Warranty Conditions