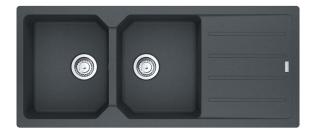

## Franke Urban City UCG621 Granite Double Bowl Inset Sink with Drainer Onyx

## 2402983

| SPECIFICATIONS                                              |                              |
|-------------------------------------------------------------|------------------------------|
| Recommended Use                                             | Domestic, Hotel & Commercial |
| Colour                                                      | Onyx                         |
| Finish                                                      | Matte                        |
| Material                                                    | Fragranite                   |
| Bowl Type                                                   | Double Bowl                  |
| Bowl Configuration                                          | Double Bowl with Drainer     |
| Sink Installation                                           | Inset                        |
| Fixing                                                      | Fast Fix                     |
| Overflow Configuration                                      | Overflow                     |
| Taphole Configuration                                       | 0 or 1 Taphole               |
| Plug & Waste Type                                           | Basket Waste                 |
| Plug & Waste                                                | Included                     |
| WARRANTY                                                    |                              |
| Replacement Only - Domestic Use                             | 50 Years                     |
| Spare Parts and Labour                                      | 12 Months                    |
| Please refer to Warranty Page for full Terms and Conditions |                              |