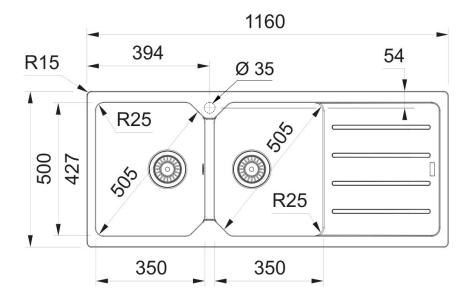

Sinks must be installed using a cutout template. No responsibility will be taken for damage that occurs where a template has not been used.

Dimensions are nominal measurements only.

Disclaimer: Products in this specification manual must by regulation be installed by licensed and registered trade people. The manufacturer/distributor reserves the right to vary specifications or delete models from their range without prior notification. Dimensions are nominal measurements only. Dimensions and set-outs listed are correct at time of publication however the manufacturer/distributor takes no responsibility for printing errors.