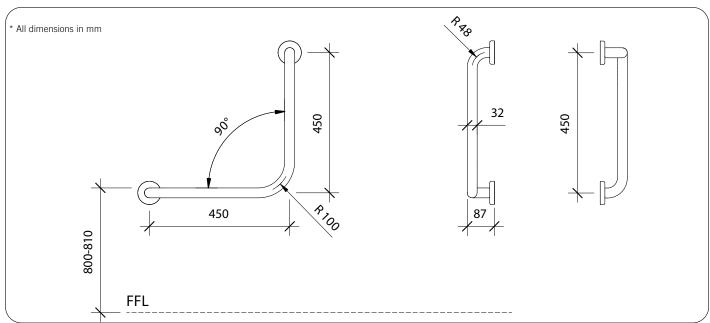

### **Technical Detail**

Rail: 32mm [Dia], 304 Bright Polished Stainless Steel

Fixings: Included SWL: 1100N

Available Models

**RBA4098-450** Bright Polished Ambulant Grab Rail 90°, 450 x 450mm

**Related Products** 

Important: Installation instructions and current rough-in details should be furnished with each fixture. Do not rough in without certified dimensions. Dimensions are subject to manufacturer's tolerance of +/-10mm.