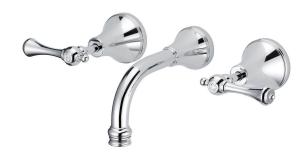

## Kado Era Wall Bath Set 150mm Lever Handle Chrome

## 9507598

| SPECIFICATIONS                                              |                              |
|-------------------------------------------------------------|------------------------------|
| Recommended Use                                             | Domestic, Hotel & Commercial |
| Colour                                                      | Chrome                       |
| Finish                                                      | Polished                     |
| Material                                                    | DR Brass                     |
| Recommended Pressure Range                                  | 150 - 500 kPa                |
| Maximum Continuous Working Temperature                      | 80 deg C                     |
| Suitable for Storage Tank Hot Water                         | Yes                          |
| Suitable for Continuous Flow Hot Water                      | Yes                          |
| Suitable for Gravity Feed Hot Water                         | No                           |
| WARRANTY                                                    |                              |
| Warranty - Domestic Use                                     | 10 Years                     |
| Spare Parts & Labour                                        | 12 Months                    |
| Please refer to Warranty Page for full Terms and Conditions |                              |