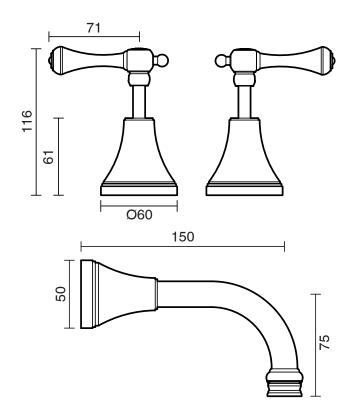

| 150 - 500 kPa                |
| Maximum Continuous Working Temperature                      | 80 deg C                     |
| Suitable for Storage Tank Hot Water                         | Yes                          |
| Suitable for Continuous Flow Hot Water                      | Yes                          |
| Suitable for Gravity Feed Hot Water                         | No                           |
| WARRANTY                                                    |                              |
| Warranty - Domestic Use                                     | 10 Years                     |
| Spare Parts & Labour                                        | 12 Months                    |
| Please refer to Warranty Page for full Terms and Conditions |                              |





Dimensions are nominal measurements only.

## **CLEANING RECOMMENDATIONS:**

We recommend the use of soapy water or approved cleaners. This product should not be cleaned with abrasive materials. Damage caused by any improper treatment is not covered by the product warranty. Refer to Warranty Conditions