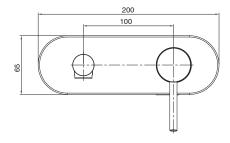

|
| Maximum Continuous Working Temperature                      | 65 deg C                     |
| Suitable for Storage Tank Hot Water                         | Yes                          |
| Suitable for Continuous Flow Hot Water                      | Yes                          |
| Suitable for Gravity Feed Hot Water                         | No                           |
| WARRANTY                                                    |                              |
| Warranty - Domestic Use                                     | 10 Years                     |
| Spare Parts & Labour                                        | 12 Months                    |
| Please refer to Warranty Page for full Terms and Conditions |                              |



Interchangeable Trimset





Dimensions are nominal measurements only.

## **CLEANING RECOMMENDATIONS:**

We recommend the use of soapy water or approved cleaners. This product should not be cleaned with abrasive materials. Damage caused by any improper treatment is not covered by the product warranty. Refer to Warranty Conditions