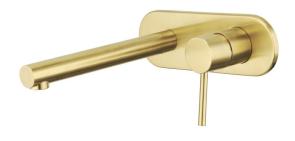

## Mizu Drift MK2 Wall Bath Mixer Kit Brushed Brass (5 Star)

## 2266759

| SPECIFICATIONS                                              |                              |
|-------------------------------------------------------------|------------------------------|
| Recommended Use                                             | Domestic, Hotel & Commercial |
| Colour                                                      | Brushed Brass                |
| Body Material                                               | DR Brass                     |
| Recommended Pressure Range                                  | 150 - 500 kPa                |
| Maximum Continuous Working Temperature                      | 65 deg C                     |
| Suitable for Storage Tank Hot Water                         | Yes                          |
| Suitable for Continuous Flow Hot Water                      | Yes                          |
| Suitable for Gravity Feed Hot Water                         | No                           |
| WARRANTY                                                    |                              |
| Warranty - Domestic Use                                     | 10 Years                     |
| Spare Parts & Labour                                        | 12 Months                    |
| Please refer to Warranty Page for full Terms and Conditions |                              |