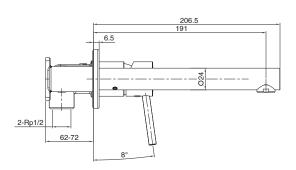

|
| Maximum Continuous Working Temperature                      | 65 deg C                     |
| Suitable for Storage Tank Hot Water                         | Yes                          |
| Suitable for Continuous Flow Hot Water                      | Yes                          |
| Suitable for Gravity Feed Hot Water                         | No                           |
| WARRANTY                                                    |                              |
| Warranty - Domestic Use                                     | 10 Years                     |
| Spare Parts & Labour                                        | 12 Months                    |
| Please refer to Warranty Page for full Terms and Conditions |                              |



Interchangeable Trimset





Dimensions are nominal measurements only.

## **CLEANING RECOMMENDATIONS:**

We recommend the use of soapy water or approved cleaners. This product should not be cleaned with abrasive materials. Damage caused by any improper treatment is not covered by the product warranty. Refer to Warranty Conditions