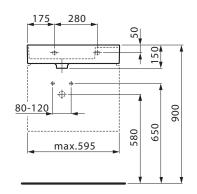

## 1810926

| SPECIFICATIONS                                              |                              |
|-------------------------------------------------------------|------------------------------|
| Recommended Use                                             | Domestic, Hotel & Commercial |
| Material                                                    | SaphirKeramik                |
| Basin Colour                                                | White                        |
| Bowl Capacity                                               | 9.7 ltr                      |
| Weight                                                      | 15 kg                        |
| Taphole Configuration                                       | 1 Taphole                    |
| Overflow Configuration                                      | No Overflow                  |
| Plug & Waste                                                | Sold Separately              |
| Tapware                                                     | Sold Separately              |
| WARRANTY                                                    |                              |
| Warranty - Domestic Use                                     | 15 Years                     |
| Spare Parts & Labour                                        | 12 Months                    |
| Please refer to Warranty Page for full Terms and Conditions |                              |

Dimensions are nominal measurements only.