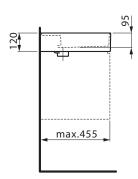

## 1810926

| SPECIFICATIONS                                              |                              |
|-------------------------------------------------------------|------------------------------|
| Recommended Use                                             | Domestic, Hotel & Commercial |
| Material                                                    | SaphirKeramik                |
| Basin Colour                                                | White                        |
| Bowl Capacity                                               | 9.7 ltr                      |
| Weight                                                      | 15 kg                        |
| Taphole Configuration                                       | 1 Taphole                    |
| Overflow Configuration                                      | No Overflow                  |
| Plug & Waste                                                | Sold Separately              |
| Tapware                                                     | Sold Separately              |
| WARRANTY                                                    |                              |
| Warranty - Domestic Use                                     | 15 Years                     |
| Spare Parts & Labour                                        | 12 Months                    |
| Please refer to Warranty Page for full Terms and Conditions |                              |

Dimensions are nominal measurements only.