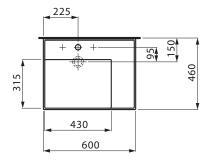

## 1810926

| SPECIFICATIONS                                              |                              |
|-------------------------------------------------------------|------------------------------|
| Recommended Use                                             | Domestic, Hotel & Commercial |
| Material                                                    | SaphirKeramik                |
| Basin Colour                                                | White                        |
| Bowl Capacity                                               | 9.7 ltr                      |
| Weight                                                      | 15 kg                        |
| Taphole Configuration                                       | 1 Taphole                    |
| Overflow Configuration                                      | No Overflow                  |
| Plug & Waste                                                | Sold Separately              |
| Tapware                                                     | Sold Separately              |
| WARRANTY                                                    |                              |
| Warranty - Domestic Use                                     | 15 Years                     |
| Spare Parts & Labour                                        | 12 Months                    |
| Please refer to Warranty Page for full Terms and Conditions |                              |

Dimensions are nominal measurements only.