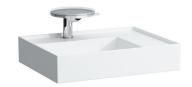

## LAUFEN Kartell Wall/Counter Basin Left Hand Basin 1 Tap Hole 600x460 with Fixing Bolts White