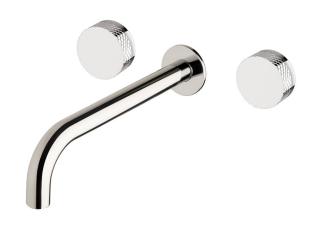

## Milli Pure Bath Set 250mm with Diamond Textured Handles

| SPECIFICATIONS                                              |                                                             |
|-------------------------------------------------------------|-------------------------------------------------------------|
| Recommended Use                                             | Domestic, Commercial, Hotel                                 |
| Colour Variations                                           | Chrome, Matte Black,<br>Brushed Nickel, Brushed<br>Gunmetal |
| Recommended Pressure Range                                  | 300 - 500Kpa                                                |
| Max Continuous Working Pressure                             | 500Kpa                                                      |
| Max Continuous Working Temperature                          | 65 deg. C                                                   |
| Suitable for Storage Tank Hot Water                         | Yes                                                         |
| Suitable for Continuous Flow Hot Water                      | Yes                                                         |
| Suitable for Gravity Feed Hot Water                         | No                                                          |
| WARRANTY                                                    |                                                             |
| Warranty - Domestic Use                                     | 15 Years                                                    |
| Spare Parts<br>Labour                                       | 1 Year<br>1 Year                                            |
| Please refer to Warranty Page for full Terms and Conditions |                                                             |