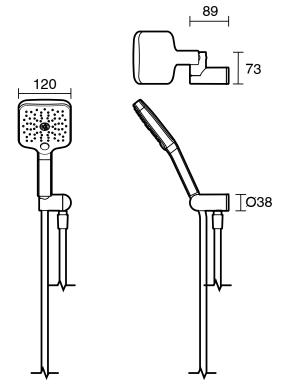

| Domestic;Commercial;Hotel |
| May Continuous Working Pressure (kPa)                                 | Brushed Gunmetal          |
| wax continuous working r ressure (ki a)                               | 500                       |
| Max Continuous Working Temperature (deg C)                            | 65                        |
| WARRANTY                                                              |                           |
| Warranty - Domestic Use (Years)                                       | 10                        |
| Spare Parts & Labour (Years)                                          | 1                         |
| Please refer to Warranty Page for full Terms and                      | Conditions                |







Dimensions are nominal measurements only.

## **CLEANING RECOMMENDATIONS:**

We recommend the use of soapy water or approved cleaners. This product should not be cleaned with abrasive materials. Damage caused by any improper treatment is not covered by the product warranty. Refer to Warranty Conditions