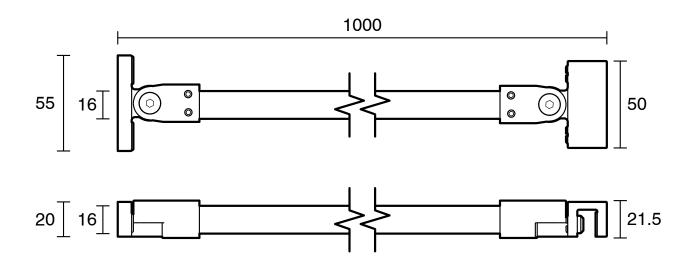

|                           |
|-------------------------------------------------------------|---------------------------|
| Recommended Use                                             | Domestic;Commercial;Hotel |
| Colour Finish                                               | Matte Black               |
| Primary Material                                            | Stainless Steel           |
| WARRANTY                                                    |                           |
| Warranty - Domestic Use (Years)                             | 7                         |
| Spare Parts & Labour (Years)                                | 1                         |
| Please refer to Warranty Page for full Terms and Conditions |                           |





Dimensions are nominal measurements only.

## **CLEANING RECOMMENDATIONS:**

We recommend the use of soapy water or approved cleaners. This product should not be cleaned with abrasive materials. Damage caused by any improper treatment is not covered by the product warranty. Refer to Warranty Conditions

Disclaimer: Products in this specification manual must by regulation be installed by licensed and registered trade people. The manufacturer/distributor reserves the right to vary specifications or delete models from their range without prior notification. Dimensions are nominal measurements only. Dimensions and set-outs listed are correct at time of publication however the manufacturer/distributor takes no responsibility for printing errors.

To see the complete Kado range go to www.reece