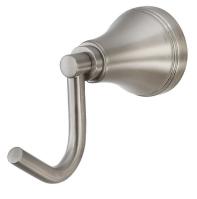

## Kado Era Robe Hook Brushed Nickel 9512122

Dimensions are nominal measurements only.