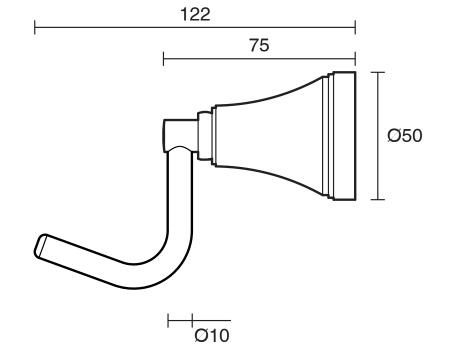

## Kado Era Robe Hook Brushed Nickel 9512122

## SPECIFICATIONSRecommended UseDomestic, Hotel & CommercialColourBrushed NickelMaterialZinc/SteelWARRANTYReplacement Only - Domestic Use10 YearsParts Replacement Only12 MonthsPlease refer to Warranty Page for full Terms and Conditions







Dimensions are nominal measurements only.

## **CLEANING RECOMMENDATIONS:**

We recommend the use of soapy water or approved cleaners. This product should not be cleaned with abrasive materials. Damage caused by any improper treatment is not covered by the product warranty. Refer to Warranty Conditions

Disclaimer: Products in this specification manual must by regulation be installed by licensed and registered trade people. The manufacturer/distributor reserves the right to vary specifications or delete models from their range without prior notification. Dimensions are nominal measurements only. Dimensions and set-outs listed are correct at time of publication however the manufacturer/distributor takes no responsibility for printing errors.

Published 12/10/2023

To see the complete Kado