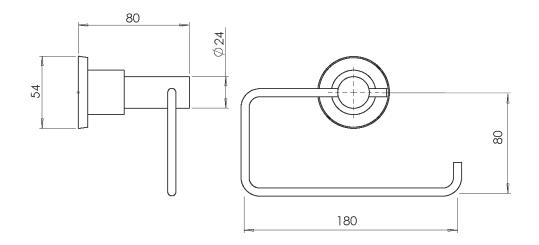

|                           |
|-------------------------------------------------------------|---------------------------|
| Recommended Use                                             | Domestic;Hotel;Commercial |
| Colour Finish                                               | Polished Chrome           |
| Primary Material                                            | Brass                     |
| WARRANTY                                                    |                           |
| Replacement Only - Domestic Use (Years)                     | 7                         |
| Parts Replacement Only (Years)                              | 1                         |
| Please refer to Warranty Page for full Terms and Conditions |                           |





Dimensions are nominal measurements only.

## **CLEANING RECOMMENDATIONS:**

We recommend the use of soapy water or approved cleaners. This product should not be cleaned with abrasive materials. Damage caused by any improper treatment is not covered by the product warranty. Refer to Warranty Conditions