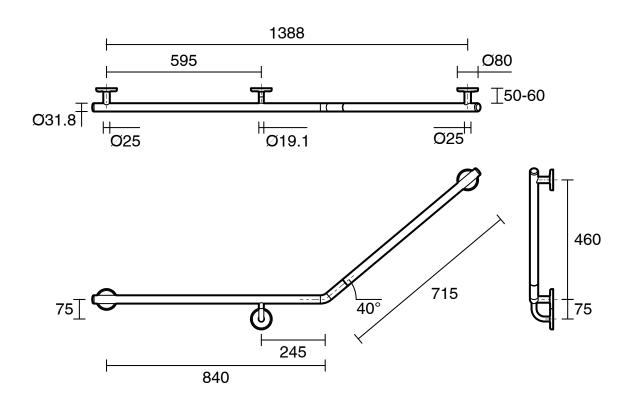

## Mizu Drift 840 x 715 x 40 Degree Accessible Toilet Grab Rail Modular Left Hand Brushed Brass

Dimensions are nominal measurements only.