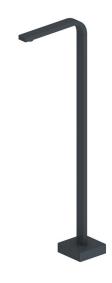

## Mizu Bloc MK2 Floor Mount Bath Outlet Matte Black

| SPECIFICATIONS                                    |                              |
|---------------------------------------------------|------------------------------|
| Recommended Use                                   | Domestic, Hotel & Commercial |
| Colour                                            | Matte Black                  |
| Colour Availability                               | Chrome, Matte Black          |
| Recommended Pressure Range                        | 150 - 500kPa                 |
| Max Continuous Working Pressure                   | 500kPa                       |
| Max Continuous Working Temperature                | 80°C                         |
| Suitable for Storage Tank Hot Water               | Yes                          |
| Suitable for Continuous Flow Hot Water            | Yes                          |
| Suitable for Gravity Feed Hot Water               | No                           |
| Hot and Cold water inlet pressure should be equal |                              |
| WARRANTY                                          |                              |