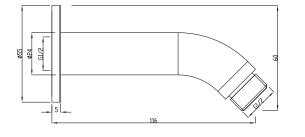

## MIZU DRIFT SHOWER ARMS

To see the complete Mizu range go to www.reece.com.au/bathrooms

mιzυ

Dimensions are nominal measurements only.

| SPECIFICATIONS             |                                                                                                                               |
|----------------------------|-------------------------------------------------------------------------------------------------------------------------------|
| Recommended use            | Domestic, Hotel and Commercial                                                                                                |
| Colour                     | Black                                                                                                                         |
| Available length           | Gooseneck Arm: 400mm reach, 380mm high                                                                                        |
|                            | Straight Arm: 343mm long                                                                                                      |
|                            | Dropper: 116mm long                                                                                                           |
|                            | Ceiling Arm: 300mm high                                                                                                       |
| Standards                  | AS/NZS 3718                                                                                                                   |
| Colour<br>Available length | Black<br>Gooseneck Arm: 400mm reach, 380mm high<br>Straight Arm: 343mm long<br>Dropper: 116mm long<br>Ceiling Arm: 300mm high |