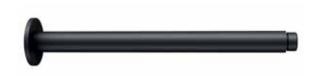

## MIZU DRIFT SHOWER ARMS

To see the complete Mizu range go to www.reece.com.au/bathrooms

mιzυ

Dimensions are nominal measurements only.

| SPECIFICATIONS             |                                                                                                                               |
|----------------------------|-------------------------------------------------------------------------------------------------------------------------------|
| Recommended use            | Domestic, Hotel and Commercial                                                                                                |
| Colour                     | Black                                                                                                                         |
| Available length           | Gooseneck Arm: 400mm reach, 380mm high                                                                                        |
|                            | Straight Arm: 343mm long                                                                                                      |
|                            | Dropper: 116mm long                                                                                                           |
|                            | Ceiling Arm: 300mm high                                                                                                       |
| Standards                  | AS/NZS 3718                                                                                                                   |
| Colour<br>Available length | Black<br>Gooseneck Arm: 400mm reach, 380mm high<br>Straight Arm: 343mm long<br>Dropper: 116mm long<br>Ceiling Arm: 300mm high |