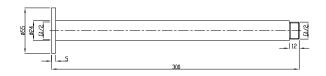

## MIZU DRIFT SHOWER ARMS

To see the complete Mizu range go to www.reece.com.au/bathrooms

mιzυ

Dimensions are nominal measurements only.

| SPECIFICATIONS             |                                                                                                                               |
|----------------------------|-------------------------------------------------------------------------------------------------------------------------------|
| Recommended use            | Domestic, Hotel and Commercial                                                                                                |
| Colour                     | Black                                                                                                                         |
| Available length           | Gooseneck Arm: 400mm reach, 380mm high                                                                                        |
|                            | Straight Arm: 343mm long                                                                                                      |
|                            | Dropper: 116mm long                                                                                                           |
|                            | Ceiling Arm: 300mm high                                                                                                       |
| Standards                  | AS/NZS 3718                                                                                                                   |
| Colour<br>Available length | Black<br>Gooseneck Arm: 400mm reach, 380mm high<br>Straight Arm: 343mm long<br>Dropper: 116mm long<br>Ceiling Arm: 300mm high |