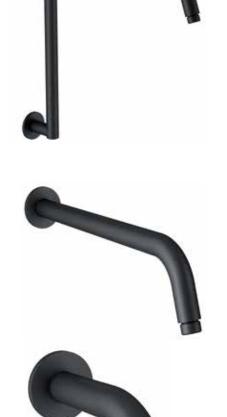

## MIZU DRIFT SHOWER ARMS

To see the complete Mizu range go to www.reece.com.au/bathrooms

mιzυ

Dimensions are nominal measurements only.

| SPECIFICATIONS             |                                                                                                                               |
|----------------------------|-------------------------------------------------------------------------------------------------------------------------------|
| Recommended use            | Domestic, Hotel and Commercial                                                                                                |
| Colour                     | Black                                                                                                                         |
| Available length           | Gooseneck Arm: 400mm reach, 380mm high                                                                                        |
|                            | Straight Arm: 343mm long                                                                                                      |
|                            | Dropper: 116mm long                                                                                                           |
|                            | Ceiling Arm: 300mm high                                                                                                       |
| Standards                  | AS/NZS 3718                                                                                                                   |
| Colour<br>Available length | Black<br>Gooseneck Arm: 400mm reach, 380mm high<br>Straight Arm: 343mm long<br>Dropper: 116mm long<br>Ceiling Arm: 300mm high |