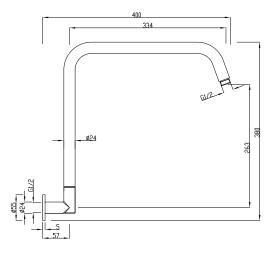

## MIZU DRIFT SHOWER ARMS

To see the complete Mizu range go to www.reece.com.au/bathrooms

mιzυ

Dimensions are nominal measurements only.

| SPECIFICATIONS             |                                                                                                                               |
|----------------------------|-------------------------------------------------------------------------------------------------------------------------------|
| Recommended use            | Domestic, Hotel and Commercial                                                                                                |
| Colour                     | Black                                                                                                                         |
| Available length           | Gooseneck Arm: 400mm reach, 380mm high                                                                                        |
|                            | Straight Arm: 343mm long                                                                                                      |
|                            | Dropper: 116mm long                                                                                                           |
|                            | Ceiling Arm: 300mm high                                                                                                       |
| Standards                  | AS/NZS 3718                                                                                                                   |
| Colour<br>Available length | Black<br>Gooseneck Arm: 400mm reach, 380mm high<br>Straight Arm: 343mm long<br>Dropper: 116mm long<br>Ceiling Arm: 300mm high |