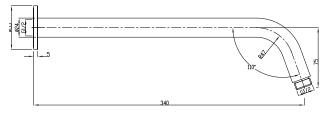

## MIZU DRIFT SHOWER ARMS

To see the complete Mizu range go to www.reece.com.au/bathrooms

mιzυ

Dimensions are nominal measurements only.

| SPECIFICATIONS             |                                                                                                                               |
|----------------------------|-------------------------------------------------------------------------------------------------------------------------------|
| Recommended use            | Domestic, Hotel and Commercial                                                                                                |
| Colour                     | Black                                                                                                                         |
| Available length           | Gooseneck Arm: 400mm reach, 380mm high                                                                                        |
|                            | Straight Arm: 343mm long                                                                                                      |
|                            | Dropper: 116mm long                                                                                                           |
|                            | Ceiling Arm: 300mm high                                                                                                       |
| Standards                  | AS/NZS 3718                                                                                                                   |
| Colour<br>Available length | Black<br>Gooseneck Arm: 400mm reach, 380mm high<br>Straight Arm: 343mm long<br>Dropper: 116mm long<br>Ceiling Arm: 300mm high |