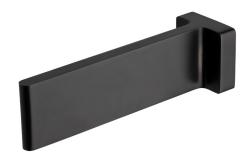

## **AXON WALL BASIN OUTLET**

| SPECIFICATIONS     |                                                                                                                   |
|--------------------|-------------------------------------------------------------------------------------------------------------------|
| Recommended Use    | Domestic, hotel and commercial                                                                                    |
| Finish Available   | Chrome Outlet                                                                                                     |
|                    | Black Outlet                                                                                                      |
| Pressure Rating    | Maximum continous operating pressure 500 kPa.                                                                     |
|                    | Note: For best performance and longer life we recommend 150-500 kPa.                                              |
| Temperature Rating | Maximum continous working temperature 75°                                                                         |
| Suitable Hot Water | Storage Tank: No<br>Continuous Flow: Refer to manufacturer of<br>continuous hot water systems<br>Gravity Feed: No |

## **AXON WALL BASIN OUTLET**