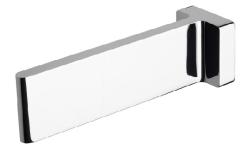

## **AXON WALL BASIN OUTLET**

| SPECIFICATIONS     |                                                                                                                   |
|--------------------|-------------------------------------------------------------------------------------------------------------------|
| Recommended Use    | Domestic, hotel and commercial                                                                                    |
| Finish Available   | Chrome Outlet                                                                                                     |
|                    | Black Outlet                                                                                                      |
| Pressure Rating    | Maximum continous operating pressure 500 kPa.                                                                     |
|                    | Note: For best performance and longer life we recommend 150-500 kPa.                                              |
| Temperature Rating | Maximum continous working temperature 75°                                                                         |
| Suitable Hot Water | Storage Tank: No<br>Continuous Flow: Refer to manufacturer of<br>continuous hot water systems<br>Gravity Feed: No |

## **AXON WALL BASIN OUTLET**