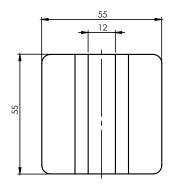

## **AXON WALL BASIN OUTLET**

| SPECIFICATIONS     |                                                                                                                   |
|--------------------|-------------------------------------------------------------------------------------------------------------------|
| Recommended Use    | Domestic, hotel and commercial                                                                                    |
| Finish Available   | Chrome Outlet                                                                                                     |
|                    | Black Outlet                                                                                                      |
| Pressure Rating    | Maximum continous operating pressure 500 kPa.                                                                     |
|                    | Note: For best performance and longer life we recommend 150-500 kPa.                                              |
| Temperature Rating | Maximum continous working temperature 75°                                                                         |
| Suitable Hot Water | Storage Tank: No<br>Continuous Flow: Refer to manufacturer of<br>continuous hot water systems<br>Gravity Feed: No |

## **AXON WALL BASIN OUTLET**