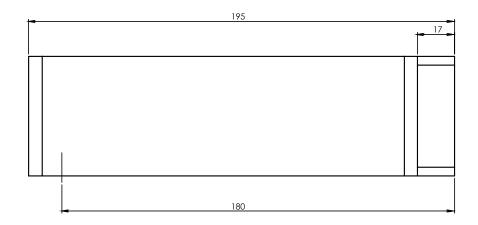

## **AXON WALL BASIN OUTLET**

| SPECIFICATIONS     |                                                                                                                   |
|--------------------|-------------------------------------------------------------------------------------------------------------------|
| Recommended Use    | Domestic, hotel and commercial                                                                                    |
| Finish Available   | Chrome Outlet                                                                                                     |
|                    | Black Outlet                                                                                                      |
| Pressure Rating    | Maximum continous operating pressure 500 kPa.                                                                     |
|                    | Note: For best performance and longer life we recommend 150-500 kPa.                                              |
| Temperature Rating | Maximum continous working temperature 75°                                                                         |
| Suitable Hot Water | Storage Tank: No<br>Continuous Flow: Refer to manufacturer of<br>continuous hot water systems<br>Gravity Feed: No |

## **AXON WALL BASIN OUTLET**