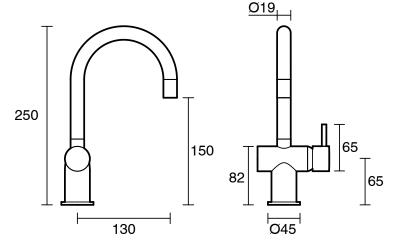

|
| Max Continuous Working Temperature (deg C)                  | 65                                           |
| Min Continuous Working Temperature (deg C)                  | 5                                            |
| Hot Water Unit Suitability                                  | Gravity Feed;Storage<br>Tank;Continuous Flow |
| WARRANTY                                                    |                                              |
| Warranty - Domestic Use (Years)                             | 15                                           |
| Spare Parts & Labour (Years)                                | 15                                           |
| Please refer to Warranty Page for full Terms and Conditions |                                              |









Dimensions are nominal measurements only.

## **CLEANING RECOMMENDATIONS:**

We recommend the use of soapy water or approved cleaners. This product should not be cleaned with abrasive materials. Damage caused by any improper treatment is not covered by the product warranty. Refer to Warranty Conditions