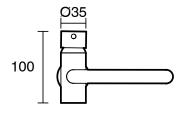

|
| Max Continuous Working Temperature (deg C)                  | 65                                           |
| Min Continuous Working Temperature (deg C)                  | 5                                            |
| Hot Water Unit Suitability                                  | Gravity Feed;Storage<br>Tank;Continuous Flow |
| WARRANTY                                                    |                                              |
| Warranty - Domestic Use (Years)                             | 15                                           |
| Spare Parts & Labour (Years)                                | 15                                           |
| Please refer to Warranty Page for full Terms and Conditions |                                              |









Dimensions are nominal measurements only.

## **CLEANING RECOMMENDATIONS:**

We recommend the use of soapy water or approved cleaners. This product should not be cleaned with abrasive materials. Damage caused by any improper treatment is not covered by the product warranty. Refer to Warranty Conditions