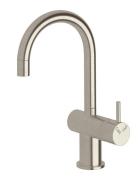

## Sussex Scala Mini Basin / Sink Mixer Tap Small Curved Spout Right Hand LUX PVD Brushed Oyster Nickel (5 Star) 2267074

| SPECIFICATIONS                                              |                                              |
|-------------------------------------------------------------|----------------------------------------------|
| Recommended Use                                             | Domestic;Hotel;Commercial                    |
| Colour Finish                                               | Brushed Oyster Nickel                        |
| Primary Material                                            | Brass                                        |
| Recommended Pressure Range                                  | 150 - 500 kPa as per AS3500                  |
| Max Continuous Working Temperature (deg C)                  | 65                                           |
| Min Continuous Working Temperature (deg C)                  | 5                                            |
| Hot Water Unit Suitability                                  | Gravity Feed;Storage<br>Tank;Continuous Flow |
| WARRANTY                                                    |                                              |
| Warranty - Domestic Use (Years)                             | 15                                           |
| Spare Parts & Labour (Years)                                | 15                                           |
| Please refer to Warranty Page for full Terms and Conditions |                                              |