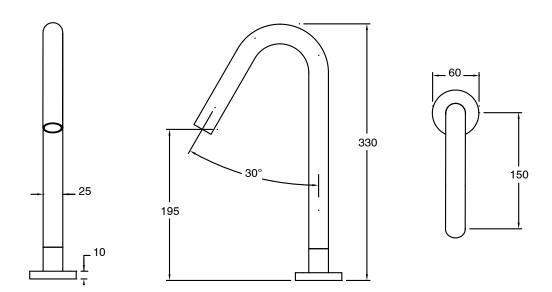

| DR Brass                     |
| Recommended Pressure Range                                  | 150 - 500 kPa as per AS3500  |
| Max Continuous Working Temperature (deg C)                  | 65                           |
| Min Continuous Working Temperature (deg C)                  | 5                            |
| Hot Water Unit Suitability                                  | Storage Tank;Continuous Flow |
| WARRANTY                                                    |                              |
| Warranty - Domestic Use (Years)                             | 15                           |
| Spare Parts & Labour (Years)                                | 1                            |
| Please refer to Warranty Page for full Terms and Conditions |                              |





## Dimensions are nominal measurements only.

## **CLEANING RECOMMENDATIONS:**

We recommend the use of soapy water or approved cleaners. This product should not be cleaned with abrasive materials. Damage caused by any improper treatment is not covered by the product warranty. Refer to Warranty Conditions

Disclaimer: Products in this specification manual must by regulation be installed by licensed and registered trade people. The manufacturer/distributor reserves the right to vary specifications or delete models from their range without prior notification. Dimensions are nominal measurements only. Dimensions and set-outs listed are correct at time of publication however the manufacturer/distributor takes no responsibility for printing errors.

Published 14/03/2025

To see the complete M