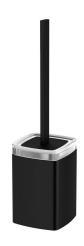

## Milli Glance Toilet Brush Set Black

## 9503900

| SPECIFICATIONS                                              |                              |
|-------------------------------------------------------------|------------------------------|
| Recommended Use                                             | Domestic, Hotel & Commercial |
| Colour                                                      | Matte Black / Glass          |
| WARRANTY                                                    |                              |
| Replacement Only - Domestic Use                             | 15 Years                     |
| Please refer to Warranty Page for full Terms and Conditions |                              |