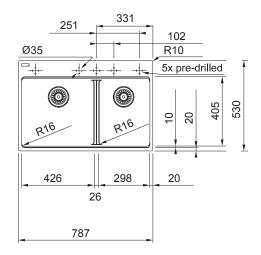

## Franke City Granite 1.75 430/300 Inset Sink Pack Matte Black

2420020

| SPECIFICATIONS                      |                              |
|-------------------------------------|------------------------------|
| Recommended Use                     | Domestic, Hotel & Commercial |
| Plug & Waste                        | Basket Waste with Cover      |
| Bowl Type                           | Double Bowl                  |
| Bowl Configuration                  | Double Bowl No Drainer       |
| Bowl Divider                        | Half Height                  |
| Mounting                            | Inset                        |
| Overflow Configuration              | Overflow                     |
| Taphole Configuration               | 5 Pre-Drilled                |
| Sink Colour                         | Matte Black                  |
| Finish                              | Matte                        |
| Material                            | Fragranite                   |
| Plug & Waste Size                   | 90mm                         |
| WARRANTY                            |                              |
| Warranty - Domestic Use             | 50 Years - Replacement Only  |
| Warranty - Commercial Use           | 12 Months - Replacement Only |
| Spare Parts (Plug and waste, clips) | 12 Months - Parts and Labour |