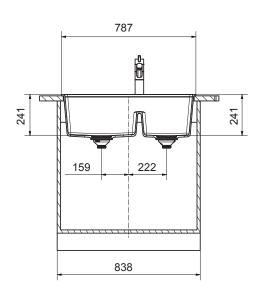

mmercial Use           | 12 Months - Replacement Only |
| Spare Parts (Plug and waste, clips) | 12 Months - Parts and Labour |

Please refer to Warranty Page for full Terms and Conditions

## NOTE

Sinks must be installed using an instruction manual. No responsibility will be taken for damage that occurs where an instruction manual has not been used.

## **ACCESSORIES INCLUDED**





Franke Chopping Board CB104

Franke Rollamat RM41

## **CLEANING RECOMMENDATIONS:**

We recommend the use of soapy water or approved cleaners. This product should not be cleaned with abrasive materials. Damage caused by any improper treatment is not covered by the product warranty. Refer to Warranty Conditions

To see the complete Franke range go to <a href="https://www.reece.com.au">www.reece.com.au</a>