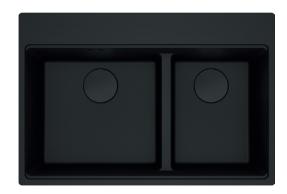

## Franke City Granite 1.75 430/300 Inset Sink Pack Matte Black

2420020

| SPECIFICATIONS                      |                              |
|-------------------------------------|------------------------------|
| Recommended Use                     | Domestic, Hotel & Commercial |
| Plug & Waste                        | Basket Waste with Cover      |
| Bowl Type                           | Double Bowl                  |
| Bowl Configuration                  | Double Bowl No Drainer       |
| Bowl Divider                        | Half Height                  |
| Mounting                            | Inset                        |
| Overflow Configuration              | Overflow                     |
| Taphole Configuration               | 5 Pre-Drilled                |
| Sink Colour                         | Matte Black                  |
| Finish                              | Matte                        |
| Material                            | Fragranite                   |
| Plug & Waste Size                   | 90mm                         |
| WARRANTY                            |                              |
| Warranty - Domestic Use             | 50 Years - Replacement Only  |
| Warranty - Commercial Use           | 12 Months - Replacement Only |
| Spare Parts (Plug and waste, clips) | 12 Months - Parts and Labour |