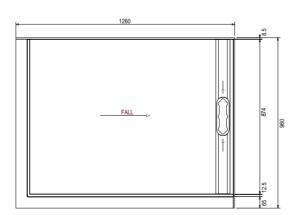

o vary specifications or delete models from their range without prior notification. Dimensions are nominal measurements only. Dimensions and set-outs listed are correct at time of publication however the manufacturer/distributor takes no responsibility for printing errors.







# Glacier 2 Sided Hinged Shower System 900 x 900

#### **LH BASE**



#### **SCREEN OPTIONS**

Screens are reversible



\_\_\_\_\_

### **RH BASE**



#### **SCREEN OPTIONS**

Screens are reversible







# Glacier 2 Sided Hinged Shower System 1000 x 1000

#### **LH BASE**



#### **SCREEN OPTIONS**

Screens are reversible



### **RH BASE**



#### **SCREEN OPTIONS**

Screens are reversible







# Glacier 2 Sided Hinged Shower System 1200 x 900

#### **LH BASE**



#### **SCREEN OPTIONS**



### **RH BASE**



#### **SCREEN OPTIONS**







# Glacier 2 Sided Hinged Shower System 1200 x 1000

#### **LH BASE**



#### **SCREEN OPTIONS**



#### **RH BASE**



#### **SCREEN OPTIONS**







# Glacier 2 Sided Hinged Shower System 1400 x 1000

**LH BASE** 



#### **SCREEN OPTIONS**



-----

**RH BASE** 



#### **SCREEN OPTIONS**