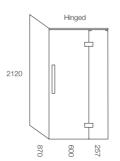

# Glacier 2 Sided Hinged Shower System 1000 x 1000

#### **SCREEN OPTIONS**

Screens are reversible