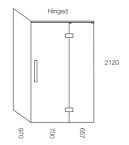

900

#### **LH BASE**



#### **SCREEN OPTIONS**

Screens are reversible



\_\_\_\_\_

### **RH BASE**



#### **SCREEN OPTIONS**

Screens are reversible







# Glacier 2 Sided Hinged Shower System 1000 x 1000

#### **LH BASE**



#### **SCREEN OPTIONS**

Screens are reversible



### **RH BASE**



#### **SCREEN OPTIONS**

Screens are reversible







# Glacier 2 Sided Hinged Shower System 1200 x 900

#### **LH BASE**



#### **SCREEN OPTIONS**



### **RH BASE**



#### **SCREEN OPTIONS**







# Glacier 2 Sided Hinged Shower System 1200 x 1000

#### **LH BASE**



#### **SCREEN OPTIONS**



#### **RH BASE**



#### **SCREEN OPTIONS**







# Glacier 2 Sided Hinged Shower System 1400 x 1000

**LH BASE** 



#### **SCREEN OPTIONS**



-----

**RH BASE** 



#### **SCREEN OPTIONS**