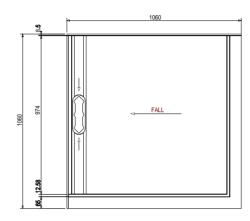

not covered by the product warranty. Refer to Warranty Conditions.



Disclaimer: Products in this specification manual must by regulation be installed by licensed and registered trade people. The manufacturer/distributor reserves the right to vary specifications or delete models from their range without prior notification. Dimensions are nominal measurements only. Dimensions and set-outs listed are correct at time of publication however the manufacturer/distributor takes no responsibility for printing errors.







# Glacier 2 Sided Hinged Shower System 900 x 900

#### **LH BASE**



#### **SCREEN OPTIONS**

Screens are reversible



\_\_\_\_\_

### **RH BASE**



#### **SCREEN OPTIONS**

Screens are reversible







# Glacier 2 Sided Hinged Shower System 1000 x 1000

#### **LH BASE**



#### **SCREEN OPTIONS**

Screens are reversible



### **RH BASE**



#### **SCREEN OPTIONS**

Screens are reversible







# Glacier 2 Sided Hinged Shower System 1200 x 900

#### **LH BASE**



#### **SCREEN OPTIONS**



### **RH BASE**



#### **SCREEN OPTIONS**







# Glacier 2 Sided Hinged Shower System 1200 x 1000

#### **LH BASE**



#### **SCREEN OPTIONS**



#### **RH BASE**



#### **SCREEN OPTIONS**







# Glacier 2 Sided Hinged Shower System 1400 x 1000

**LH BASE** 



#### **SCREEN OPTIONS**



-----

**RH BASE** 



#### **SCREEN OPTIONS**