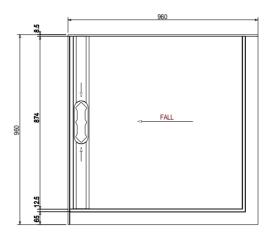

hrooms</u>

### **CLEANING RECOMMENDATIONS**

We recommend the use of soapy water or approved cleaners.

This product should not be cleaned with abrasive materials.

Damage caused by any improper treatment is not covered by the product warranty. Refer to Warranty Conditions.



Disclaimer: Products in this specification manual must by regulation be installed by licensed and registered trade people. The manufacturer/distributor reserves the right to vary specifications or delete models from their range without prior notification. Dimensions are nominal measurements only. Dimensions and set-outs listed are correct at time of publication however the manufacturer/distributor takes no responsibility for printing errors.







# Glacier 2 Sided Hinged Shower System 900 x 900

#### **LH BASE**



#### **SCREEN OPTIONS**

Screens are reversible



\_\_\_\_\_

### **RH BASE**



#### **SCREEN OPTIONS**

Screens are reversible







# Glacier 2 Sided Hinged Shower System 1000 x 1000

#### **LH BASE**



#### **SCREEN OPTIONS**

Screens are reversible



### **RH BASE**



#### **SCREEN OPTIONS**

Screens are reversible







# Glacier 2 Sided Hinged Shower System 1200 x 900

#### **LH BASE**



#### **SCREEN OPTIONS**



### **RH BASE**



#### **SCREEN OPTIONS**







# Glacier 2 Sided Hinged Shower System 1200 x 1000

#### **LH BASE**



#### **SCREEN OPTIONS**



#### **RH BASE**



#### **SCREEN OPTIONS**







# Glacier 2 Sided Hinged Shower System 1400 x 1000

**LH BASE** 



#### **SCREEN OPTIONS**



-----

**RH BASE** 



#### **SCREEN OPTIONS**