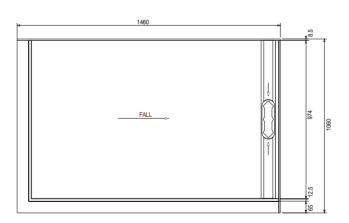

# Glacier 2 Sided Hinged Shower System 1400 x 1000

**LH BASE** 

### **RH BASE**