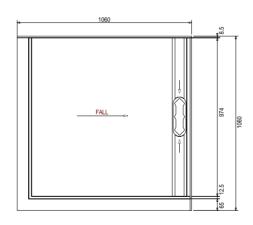

Disclaimer: Products in this specification manual must by regulation be installed by licensed and registered trade people. The manufacturer/distributor reserves the right to vary specifications or delete models from their range without prior notification. Dimensions are nominal measurements only. Dimensions and set-outs listed are correct at time of publication however the manufacturer/distributor takes no responsibility for printing errors.







# Glacier 2 Sided Hinged Shower System 900 x 900

#### **LH BASE**



#### **SCREEN OPTIONS**

Screens are reversible



\_\_\_\_\_

### **RH BASE**



#### **SCREEN OPTIONS**

Screens are reversible







# Glacier 2 Sided Hinged Shower System 1000 x 1000

#### **LH BASE**



#### **SCREEN OPTIONS**

Screens are reversible



### **RH BASE**



#### **SCREEN OPTIONS**

Screens are reversible







# Glacier 2 Sided Hinged Shower System 1200 x 900

#### **LH BASE**



#### **SCREEN OPTIONS**



### **RH BASE**



#### **SCREEN OPTIONS**







# Glacier 2 Sided Hinged Shower System 1200 x 1000

#### **LH BASE**



#### **SCREEN OPTIONS**



#### **RH BASE**



#### **SCREEN OPTIONS**







# Glacier 2 Sided Hinged Shower System 1400 x 1000

**LH BASE** 



#### **SCREEN OPTIONS**



-----

**RH BASE** 



#### **SCREEN OPTIONS**