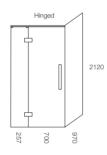

nty Conditions.



Disclaimer: Products in this specification manual must by regulation be installed by licensed and registered trade people. The manufacturer/distributor reserves the right to vary specifications or delete models from their range without prior notification. Dimensions are nominal measurements only. Dimensions and set-outs listed are correct at time of publication however the manufacturer/distributor takes no responsibility for printing errors.







# Glacier 2 Sided Hinged Shower System 900 x 900

#### **LH BASE**



#### **SCREEN OPTIONS**

Screens are reversible



\_\_\_\_\_

### **RH BASE**



#### **SCREEN OPTIONS**

Screens are reversible







# Glacier 2 Sided Hinged Shower System 1000 x 1000

#### **LH BASE**



#### **SCREEN OPTIONS**

Screens are reversible



### **RH BASE**



#### **SCREEN OPTIONS**

Screens are reversible







# Glacier 2 Sided Hinged Shower System 1200 x 900

#### **LH BASE**



#### **SCREEN OPTIONS**



### **RH BASE**



#### **SCREEN OPTIONS**







# Glacier 2 Sided Hinged Shower System 1200 x 1000

#### **LH BASE**



#### **SCREEN OPTIONS**



#### **RH BASE**



#### **SCREEN OPTIONS**







# Glacier 2 Sided Hinged Shower System 1400 x 1000

**LH BASE** 



#### **SCREEN OPTIONS**



-----

**RH BASE** 



#### **SCREEN OPTIONS**