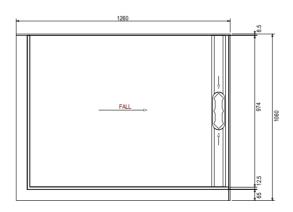

listed are correct at time of publication however the manufacturer/distributor takes no responsibility for printing errors.







# Glacier 2 Sided Hinged Shower System 900 x 900

#### **LH BASE**



#### **SCREEN OPTIONS**

Screens are reversible



\_\_\_\_\_

### **RH BASE**



#### **SCREEN OPTIONS**

Screens are reversible







# Glacier 2 Sided Hinged Shower System 1000 x 1000

#### **LH BASE**



#### **SCREEN OPTIONS**

Screens are reversible



### **RH BASE**



#### **SCREEN OPTIONS**

Screens are reversible







# Glacier 2 Sided Hinged Shower System 1200 x 900

#### **LH BASE**



#### **SCREEN OPTIONS**



### **RH BASE**



#### **SCREEN OPTIONS**







# Glacier 2 Sided Hinged Shower System 1200 x 1000

#### **LH BASE**



#### **SCREEN OPTIONS**



#### **RH BASE**



#### **SCREEN OPTIONS**







# Glacier 2 Sided Hinged Shower System 1400 x 1000

**LH BASE** 



#### **SCREEN OPTIONS**



-----

**RH BASE** 



#### **SCREEN OPTIONS**