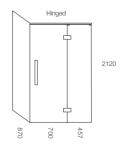

lete models from their range without prior notification. Dimensions are nominal measurements only. Dimensions and set-outs listed are correct at time of publication however the manufacturer/distributor takes no responsibility for printing errors.







# Glacier 2 Sided Hinged Shower System 900 x 900

#### **LH BASE**



#### **SCREEN OPTIONS**

Screens are reversible



\_\_\_\_\_

### **RH BASE**



#### **SCREEN OPTIONS**

Screens are reversible







# Glacier 2 Sided Hinged Shower System 1000 x 1000

#### **LH BASE**



#### **SCREEN OPTIONS**

Screens are reversible



### **RH BASE**



#### **SCREEN OPTIONS**

Screens are reversible







# Glacier 2 Sided Hinged Shower System 1200 x 900

#### **LH BASE**



#### **SCREEN OPTIONS**



### **RH BASE**



#### **SCREEN OPTIONS**







# Glacier 2 Sided Hinged Shower System 1200 x 1000

#### **LH BASE**



#### **SCREEN OPTIONS**



#### **RH BASE**



#### **SCREEN OPTIONS**







# Glacier 2 Sided Hinged Shower System 1400 x 1000

**LH BASE** 



#### **SCREEN OPTIONS**



-----

**RH BASE** 



#### **SCREEN OPTIONS**