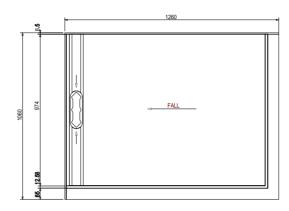

nal measurements only. Dimensions and set-outs listed are correct at time of publication however the manufacturer/distributor takes no responsibility for printing errors.







# Glacier 2 Sided Hinged Shower System 900 x 900

#### **LH BASE**



#### **SCREEN OPTIONS**

Screens are reversible



\_\_\_\_\_

### **RH BASE**



#### **SCREEN OPTIONS**

Screens are reversible







# Glacier 2 Sided Hinged Shower System 1000 x 1000

#### **LH BASE**



#### **SCREEN OPTIONS**

Screens are reversible



### **RH BASE**



#### **SCREEN OPTIONS**

Screens are reversible







# Glacier 2 Sided Hinged Shower System 1200 x 900

#### **LH BASE**



#### **SCREEN OPTIONS**



### **RH BASE**



#### **SCREEN OPTIONS**







# Glacier 2 Sided Hinged Shower System 1200 x 1000

#### **LH BASE**



#### **SCREEN OPTIONS**



#### **RH BASE**



#### **SCREEN OPTIONS**







# Glacier 2 Sided Hinged Shower System 1400 x 1000

**LH BASE** 



#### **SCREEN OPTIONS**



-----

**RH BASE** 



#### **SCREEN OPTIONS**