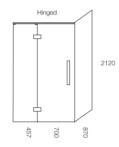

eserves the right to vary specifications or delete models from their range without prior notification. Dimensions are nominal measurements only. Dimensions and set-outs listed are correct at time of publication however the manufacturer/distributor takes no responsibility for printing errors.







# Glacier 2 Sided Hinged Shower System 900 x 900

#### **LH BASE**



#### **SCREEN OPTIONS**

Screens are reversible



\_\_\_\_\_

### **RH BASE**



#### **SCREEN OPTIONS**

Screens are reversible







# Glacier 2 Sided Hinged Shower System 1000 x 1000

#### **LH BASE**



#### **SCREEN OPTIONS**

Screens are reversible



### **RH BASE**



#### **SCREEN OPTIONS**

Screens are reversible







# Glacier 2 Sided Hinged Shower System 1200 x 900

#### **LH BASE**



#### **SCREEN OPTIONS**



### **RH BASE**



#### **SCREEN OPTIONS**







# Glacier 2 Sided Hinged Shower System 1200 x 1000

#### **LH BASE**



#### **SCREEN OPTIONS**



#### **RH BASE**



#### **SCREEN OPTIONS**







# Glacier 2 Sided Hinged Shower System 1400 x 1000

**LH BASE** 



#### **SCREEN OPTIONS**



-----

**RH BASE** 



#### **SCREEN OPTIONS**