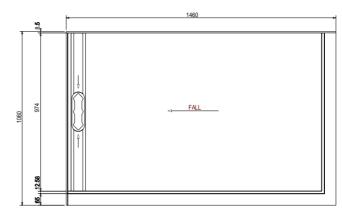

# Glacier 2 Sided Hinged Shower System 1400 x 1000

**LH BASE** 

#### **LH BASE**