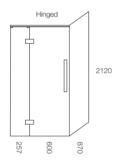

# Glacier 2 Sided Hinged Shower System 1000 x 1000

#### **SCREEN OPTIONS**

Screens are reversible