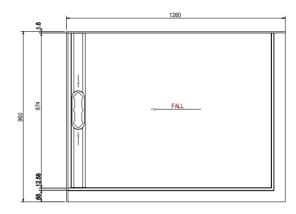

manufacturer/distributor reserves the right to vary specifications or delete models from their range without prior notification. Dimensions are nominal measurements only. Dimensions and set-outs listed are correct at time of publication however the manufacturer/distributor takes no responsibility for printing errors.







# Glacier 2 Sided Hinged Shower System 900 x 900

#### **LH BASE**



#### **SCREEN OPTIONS**

Screens are reversible



\_\_\_\_\_

### **RH BASE**



#### **SCREEN OPTIONS**

Screens are reversible







# Glacier 2 Sided Hinged Shower System 1000 x 1000

#### **LH BASE**



#### **SCREEN OPTIONS**

Screens are reversible



### **RH BASE**



#### **SCREEN OPTIONS**

Screens are reversible







# Glacier 2 Sided Hinged Shower System 1200 x 900

#### **LH BASE**



#### **SCREEN OPTIONS**



### **RH BASE**



#### **SCREEN OPTIONS**







# Glacier 2 Sided Hinged Shower System 1200 x 1000

#### **LH BASE**



#### **SCREEN OPTIONS**



#### **RH BASE**



#### **SCREEN OPTIONS**







# Glacier 2 Sided Hinged Shower System 1400 x 1000

**LH BASE** 



#### **SCREEN OPTIONS**



-----

**RH BASE** 



#### **SCREEN OPTIONS**