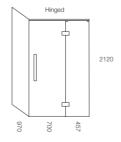

of publication however the manufacturer/distributor takes no responsibility for printing errors.







# Glacier 2 Sided Hinged Shower System 900 x 900

#### **LH BASE**



#### **SCREEN OPTIONS**

Screens are reversible



\_\_\_\_\_

### **RH BASE**



#### **SCREEN OPTIONS**

Screens are reversible







# Glacier 2 Sided Hinged Shower System 1000 x 1000

#### **LH BASE**



#### **SCREEN OPTIONS**

Screens are reversible



### **RH BASE**



#### **SCREEN OPTIONS**

Screens are reversible







# Glacier 2 Sided Hinged Shower System 1200 x 900

#### **LH BASE**



#### **SCREEN OPTIONS**



### **RH BASE**



#### **SCREEN OPTIONS**







# Glacier 2 Sided Hinged Shower System 1200 x 1000

#### **LH BASE**



#### **SCREEN OPTIONS**



#### **RH BASE**



#### **SCREEN OPTIONS**







# Glacier 2 Sided Hinged Shower System 1400 x 1000

**LH BASE** 



#### **SCREEN OPTIONS**



-----

**RH BASE** 



#### **SCREEN OPTIONS**