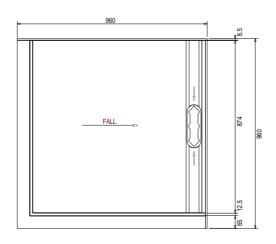

or approved cleaners.

This product should not be cleaned with abrasive materials.

Damage caused by any improper treatment is not covered by the product warranty. Refer to Warranty Conditions.



Disclaimer: Products in this specification manual must by regulation be installed by licensed and registered trade people. The manufacturer/distributor reserves the right to vary specifications or delete models from their range without prior notification. Dimensions are nominal measurements only. Dimensions and set-outs listed are correct at time of publication however the manufacturer/distributor takes no responsibility for printing errors.







# Glacier 2 Sided Hinged Shower System 900 x 900

#### **LH BASE**



#### **SCREEN OPTIONS**

Screens are reversible



\_\_\_\_\_

### **RH BASE**



#### **SCREEN OPTIONS**

Screens are reversible







# Glacier 2 Sided Hinged Shower System 1000 x 1000

#### **LH BASE**



#### **SCREEN OPTIONS**

Screens are reversible



### **RH BASE**



#### **SCREEN OPTIONS**

Screens are reversible







# Glacier 2 Sided Hinged Shower System 1200 x 900

#### **LH BASE**



#### **SCREEN OPTIONS**



### **RH BASE**



#### **SCREEN OPTIONS**







# Glacier 2 Sided Hinged Shower System 1200 x 1000

#### **LH BASE**



#### **SCREEN OPTIONS**



#### **RH BASE**



#### **SCREEN OPTIONS**







# Glacier 2 Sided Hinged Shower System 1400 x 1000

**LH BASE** 



#### **SCREEN OPTIONS**



-----

**RH BASE** 



#### **SCREEN OPTIONS**