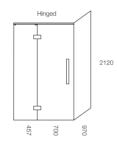

# Glacier 2 Sided Hinged Shower System 1200 x 900

#### **LH BASE**

#### **SCREEN OPTIONS**