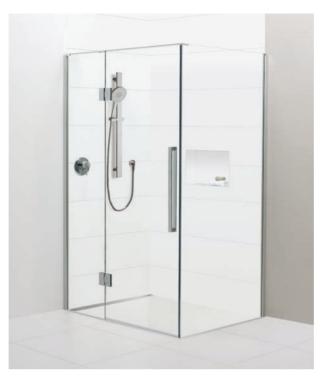

# Glacier 2 Sided Hinged Shower System 900 x 900

#### **LH BASE**

#### **SCREEN OPTIONS**

Screens are reversible

\_\_\_\_\_