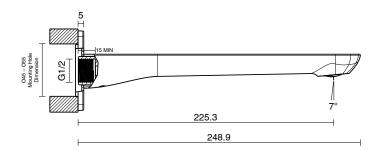

| 150 - 500 kPa                |
| Maximum Continuous Working Temperature                      | 80 deg C                     |
| Suitable for Storage Tank Hot Water                         | Yes                          |
| Suitable for Continuous Flow Hot Water                      | Yes                          |
| Suitable for Gravity Feed Hot Water                         | No                           |
| WARRANTY                                                    |                              |
| Warranty - Domestic Use                                     | 15 Years                     |
| Spare Parts & Labour                                        | 12 Months                    |
| Please refer to Warranty Page for full Terms and Conditions |                              |







Dimensions are nominal measurements only.

## **CLEANING RECOMMENDATIONS:**

We recommend the use of soapy water or approved cleaners. This product should not be cleaned with abrasive materials. Damage caused by any improper treatment is not covered by the product warranty. Refer to Warranty Conditions