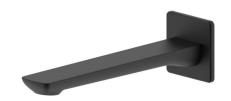

## Milli Trace Bath Outlet Matte Black

## 2266035

| SPECIFICATIONS                                              |                              |
|-------------------------------------------------------------|------------------------------|
| Recommended Use                                             | Domestic, Hotel & Commercial |
| Colour                                                      | Matte Black                  |
| Finish                                                      | Matte                        |
| Body Material                                               | DR Brass                     |
| Recommended Pressure Range                                  | 150 - 500 kPa                |
| Maximum Continuous Working Temperature                      | 80 deg C                     |
| Suitable for Storage Tank Hot Water                         | Yes                          |
| Suitable for Continuous Flow Hot Water                      | Yes                          |
| Suitable for Gravity Feed Hot Water                         | No                           |
| WARRANTY                                                    |                              |
| Warranty - Domestic Use                                     | 15 Years                     |
| Spare Parts & Labour                                        | 12 Months                    |
| Please refer to Warranty Page for full Terms and Conditions |                              |