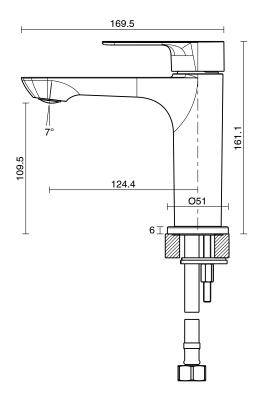

| 150 - 500 kPa                |
| Maximum Continuous Working Temperature                      | 80 deg C                     |
| Suitable for Storage Tank Hot Water                         | Yes                          |
| Suitable for Continuous Flow Hot Water                      | Yes                          |
| Suitable for Gravity Feed Hot Water                         | No                           |
| WARRANTY                                                    |                              |
| Warranty - Domestic Use                                     | 15 Years                     |
| Spare Parts & Labour                                        | 12 Months                    |
| Please refer to Warranty Page for full Terms and Conditions |                              |









Dimensions are nominal measurements only.

## **CLEANING RECOMMENDATIONS:**

We recommend the use of soapy water or approved cleaners. This product should not be cleaned with abrasive materials. Damage caused by any improper treatment is not covered by the product warranty. Refer to Warranty Conditions