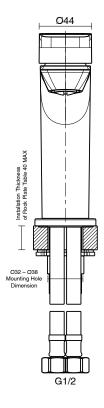

| 150 - 500 kPa                |
| Maximum Continuous Working Temperature                      | 80 deg C                     |
| Suitable for Storage Tank Hot Water                         | Yes                          |
| Suitable for Continuous Flow Hot Water                      | Yes                          |
| Suitable for Gravity Feed Hot Water                         | No                           |
| WARRANTY                                                    |                              |
| Warranty - Domestic Use                                     | 15 Years                     |
| Spare Parts & Labour                                        | 12 Months                    |
| Please refer to Warranty Page for full Terms and Conditions |                              |









Dimensions are nominal measurements only.

## **CLEANING RECOMMENDATIONS:**

We recommend the use of soapy water or approved cleaners. This product should not be cleaned with abrasive materials. Damage caused by any improper treatment is not covered by the product warranty. Refer to Warranty Conditions