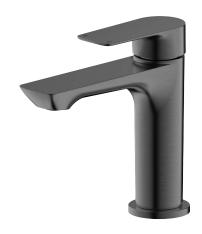

## Milli Trace Basin Mixer Brushed Gunmetal (5 Star)

## 2266009

| SPECIFICATIONS                                              |                              |
|-------------------------------------------------------------|------------------------------|
| Recommended Use                                             | Domestic, Hotel & Commercial |
| Colour                                                      | Brushed Gunmetal             |
| Finish                                                      | Brushed                      |
| Body Material                                               | DR Brass                     |
| Recommended Pressure Range                                  | 150 - 500 kPa                |
| Maximum Continuous Working Temperature                      | 80 deg C                     |
| Suitable for Storage Tank Hot Water                         | Yes                          |
| Suitable for Continuous Flow Hot Water                      | Yes                          |
| Suitable for Gravity Feed Hot Water                         | No                           |
| WARRANTY                                                    |                              |
| Warranty - Domestic Use                                     | 15 Years                     |
| Spare Parts & Labour                                        | 12 Months                    |
| Please refer to Warranty Page for full Terms and Conditions |                              |