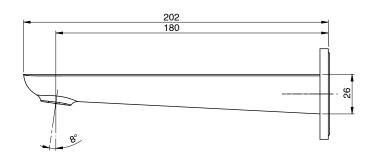

| 150 - 500 kPa                |
| Maximum Continuous Working Temperature                      | 65 deg C                     |
| Suitable for Storage Tank Hot Water                         | Yes                          |
| Suitable for Continuous Flow Hot Water                      | Yes                          |
| Suitable for Gravity Feed Hot Water                         | No                           |
| WARRANTY                                                    |                              |
| Warranty - Domestic Use                                     | 15 Years                     |
| Spare Parts & Labour                                        | 12 Months                    |
| Please refer to Warranty Page for full Terms and Conditions |                              |







Dimensions are nominal measurements only.

## **CLEANING RECOMMENDATIONS:**

We recommend the use of soapy water or approved cleaners. This product should not be cleaned with abrasive materials. Damage caused by any improper treatment is not covered by the product warranty. Refer to Warranty Conditions