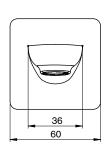

| 150 - 500 kPa                |
| Maximum Continuous Working Temperature                      | 65 deg C                     |
| Suitable for Storage Tank Hot Water                         | Yes                          |
| Suitable for Continuous Flow Hot Water                      | Yes                          |
| Suitable for Gravity Feed Hot Water                         | No                           |
| WARRANTY                                                    |                              |
| Warranty - Domestic Use                                     | 15 Years                     |
| Spare Parts & Labour                                        | 12 Months                    |
| Please refer to Warranty Page for full Terms and Conditions |                              |







Dimensions are nominal measurements only.

## **CLEANING RECOMMENDATIONS:**

We recommend the use of soapy water or approved cleaners. This product should not be cleaned with abrasive materials. Damage caused by any improper treatment is not covered by the product warranty. Refer to Warranty Conditions