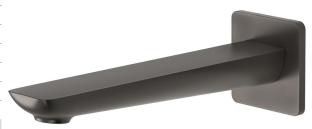

## Milli Glance Wall Bath Outlet 180mm Gunmetal

## 2285955

| SPECIFICATIONS                                              |                              |
|-------------------------------------------------------------|------------------------------|
| Recommended Use                                             | Domestic, Hotel & Commercial |
| Colour                                                      | Gunmetal                     |
| Finish                                                      | Matte                        |
| Material                                                    | DR Brass                     |
| Recommended Pressure Range                                  | 150 - 500 kPa                |
| Maximum Continuous Working Temperature                      | 65 deg C                     |
| Suitable for Storage Tank Hot Water                         | Yes                          |
| Suitable for Continuous Flow Hot Water                      | Yes                          |
| Suitable for Gravity Feed Hot Water                         | No                           |
| WARRANTY                                                    |                              |
| Warranty - Domestic Use                                     | 15 Years                     |
| Spare Parts & Labour                                        | 12 Months                    |
| Please refer to Warranty Page for full Terms and Conditions |                              |