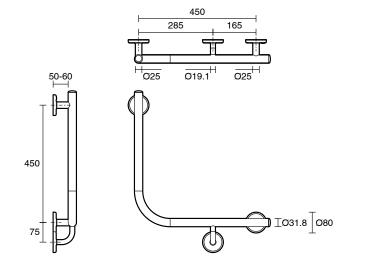

## Mizu Drift 90 Degree Ambulant WC Left Hand & Right Hand Pair Matte Black

9513067

| SPECIFICATIONS                                              |                                  |
|-------------------------------------------------------------|----------------------------------|
| Recommended Use                                             | Domestic, Hotel & Commercial     |
| Colour                                                      | Matte Black                      |
| Material                                                    | 304 grade (18/8) stainless steel |
| WARRANTY                                                    |                                  |
| Replacement Only - Domestic Use                             | 20 Years                         |
| Parts Replacement Only                                      | 12 Months                        |
| Please refer to Warranty Page for full Terms and Conditions |                                  |
|                                                             |                                  |

Dimensions are nominal measurements only.