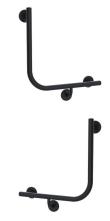

## Mizu Drift 90 Degree Ambulant WC Left Hand & Right Hand Pair Matte Black

9513067

| SPECIFICATIONS                                              |                                  |
|-------------------------------------------------------------|----------------------------------|
| Recommended Use                                             | Domestic, Hotel & Commercial     |
| Colour                                                      | Matte Black                      |
| Material                                                    | 304 grade (18/8) stainless steel |
| WARRANTY                                                    |                                  |
| Replacement Only - Domestic Use                             | 20 Years                         |
| Parts Replacement Only                                      | 12 Months                        |
| Please refer to Warranty Page for full Terms and Conditions |                                  |
|                                                             |                                  |