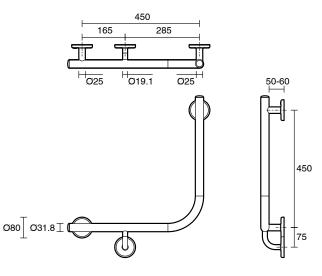

## Mizu Drift 90 Degree Ambulant WC Left Hand & Right Hand Pair Matte Black

9513067

| SPECIFICATIONS                                              |                                  |
|-------------------------------------------------------------|----------------------------------|
| Recommended Use                                             | Domestic, Hotel & Commercial     |
| Colour                                                      | Matte Black                      |
| Material                                                    | 304 grade (18/8) stainless steel |
| WARRANTY                                                    |                                  |
| Replacement Only - Domestic Use                             | 20 Years                         |
| Parts Replacement Only                                      | 12 Months                        |
| Please refer to Warranty Page for full Terms and Conditions |                                  |
|                                                             |                                  |

Dimensions are nominal measurements only.