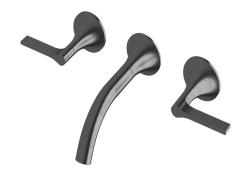

## Milli Oria Wall Bath Set 165mm PVD Brushed Gunmetal 2265604

| SPECIFICATIONS                                              |                              |
|-------------------------------------------------------------|------------------------------|
| Recommended Use                                             | Domestic, Hotel & Commercial |
| Colour                                                      | Gunmetal                     |
| Finish                                                      | Brushed                      |
| Material                                                    | Brass                        |
| Recommended Pressure Range                                  | 250-500kPa                   |
| Maximum Continuous Working Temperature                      | 65 deg C                     |
| Suitable for Storage Tank Hot Water                         | Yes                          |
| Suitable for Continuous Flow Hot Water                      | Yes                          |
| Suitable for Gravity Feed Hot Water                         | No                           |
| WARRANTY                                                    |                              |
| Warranty - Domestic Use                                     | 15 Years                     |
| Spare Parts & Labour                                        | 12 Months                    |
| Please refer to Warranty Page for full Terms and Conditions |                              |