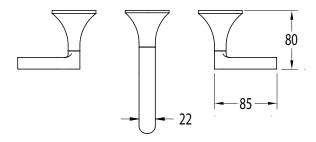

## Milli Oria Wall Bath Set 165mm PVD Brushed Gunmetal 2265604

| SPECIFICATIONS                                              |                              |
|-------------------------------------------------------------|------------------------------|
| Recommended Use                                             | Domestic, Hotel & Commercial |
| Colour                                                      | Gunmetal                     |
| Finish                                                      | Brushed                      |
| Material                                                    | Brass                        |
| Recommended Pressure Range                                  | 250-500kPa                   |
| Maximum Continuous Working Temperature                      | 65 deg C                     |
| Suitable for Storage Tank Hot Water                         | Yes                          |
| Suitable for Continuous Flow Hot Water                      | Yes                          |
| Suitable for Gravity Feed Hot Water                         | No                           |
| WARRANTY                                                    |                              |
| Warranty - Domestic Use                                     | 15 Years                     |
| Spare Parts & Labour                                        | 12 Months                    |
| Please refer to Warranty Page for full Terms and Conditions |                              |

Dimensions are nominal measurements only.