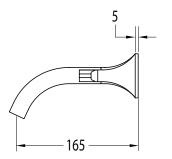

## Milli Oria Wall Bath Set 165mm PVD Brushed Gunmetal 2265604

| SPECIFICATIONS                                              |                              |
|-------------------------------------------------------------|------------------------------|
| Recommended Use                                             | Domestic, Hotel & Commercial |
| Colour                                                      | Gunmetal                     |
| Finish                                                      | Brushed                      |
| Material                                                    | Brass                        |
| Recommended Pressure Range                                  | 250-500kPa                   |
| Maximum Continuous Working Temperature                      | 65 deg C                     |
| Suitable for Storage Tank Hot Water                         | Yes                          |
| Suitable for Continuous Flow Hot Water                      | Yes                          |
| Suitable for Gravity Feed Hot Water                         | No                           |
| WARRANTY                                                    |                              |
| Warranty - Domestic Use                                     | 15 Years                     |
| Spare Parts & Labour                                        | 12 Months                    |
| Please refer to Warranty Page for full Terms and Conditions |                              |

Dimensions are nominal measurements only.