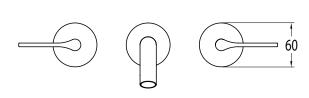

## Milli Oria Wall Bath Set 165mm PVD Brushed Gunmetal 2265604

| SPECIFICATIONS                                              |                              |
|-------------------------------------------------------------|------------------------------|
| Recommended Use                                             | Domestic, Hotel & Commercial |
| Colour                                                      | Gunmetal                     |
| Finish                                                      | Brushed                      |
| Material                                                    | Brass                        |
| Recommended Pressure Range                                  | 250-500kPa                   |
| Maximum Continuous Working Temperature                      | 65 deg C                     |
| Suitable for Storage Tank Hot Water                         | Yes                          |
| Suitable for Continuous Flow Hot Water                      | Yes                          |
| Suitable for Gravity Feed Hot Water                         | No                           |
| WARRANTY                                                    |                              |
| Warranty - Domestic Use                                     | 15 Years                     |
| Spare Parts & Labour                                        | 12 Months                    |
| Please refer to Warranty Page for full Terms and Conditions |                              |

Dimensions are nominal measurements only.