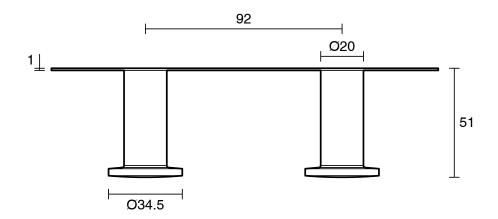

-------------------------------|---------------------------|
| Recommended Use                                             | Domestic;Commercial;Hotel |
| Colour Category                                             | Brass                     |
| Colour Finish                                               | Brushed Brass             |
| Primary Material                                            | Brass                     |
| WARRANTY                                                    |                           |
| Replacement Only - Domestic Use                             | 15                        |
| Parts Replacement Only                                      | 1                         |
| Please refer to Warranty Page for full Terms and Conditions |                           |







Dimensions are nominal measurements only.

## **CLEANING RECOMMENDATIONS:**

We recommend the use of soapy water or approved cleaners. This product should not be cleaned with abrasive materials. Damage caused by any improper treatment is not covered by the product warranty. Refer to Warranty Conditions