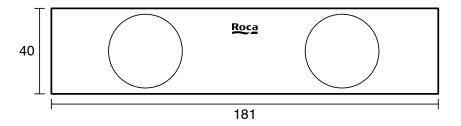

-----------------------------|---------------------------|
| Recommended Use                                             | Domestic;Commercial;Hotel |
| Colour Category                                             | Brass                     |
| Colour Finish                                               | Brushed Brass             |
| Primary Material                                            | Brass                     |
| WARRANTY                                                    |                           |
| Replacement Only - Domestic Use                             | 15                        |
| Parts Replacement Only                                      | 1                         |
| Please refer to Warranty Page for full Terms and Conditions |                           |







Dimensions are nominal measurements only.

## **CLEANING RECOMMENDATIONS:**

We recommend the use of soapy water or approved cleaners. This product should not be cleaned with abrasive materials. Damage caused by any improper treatment is not covered by the product warranty. Refer to Warranty Conditions