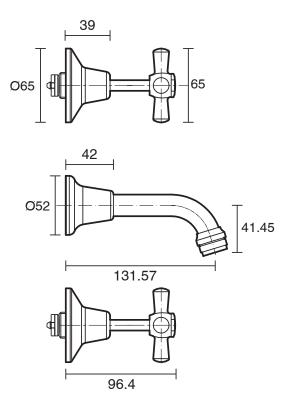

| DR Brass                     |
| Recommended Pressure Range                                  | 150 - 500 kPa as per AS3500  |
| Max Continuous Working Temperature (deg C)                  | 80                           |
| Min Continuous Working Temperature (deg C)                  | 5                            |
| Hot Water Unit Suitability                                  | Storage Tank;Continuous Flow |
| WARRANTY                                                    |                              |
| Warranty - Domestic Use (Years)                             | 10                           |
| Spare Parts & Labour (Years)                                | 1                            |
| Please refer to Warranty Page for full Terms and Conditions |                              |





Dimensions are nominal measurements only.

## **CLEANING RECOMMENDATIONS:**

We recommend the use of soapy water or approved cleaners. This product should not be cleaned with abrasive materials. Damage caused by any improper treatment is not covered by the product warranty. Refer to Warranty Conditions