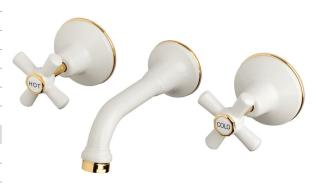

## Posh Bristol Bath Set White / Gold

## 2205232

| SPECIFICATIONS                                              |                              |
|-------------------------------------------------------------|------------------------------|
| Recommended Use                                             | Domestic;Hotel;Commercial    |
| Colour Finish                                               | White;Gold                   |
| Primary Material                                            | DR Brass                     |
| Recommended Pressure Range                                  | 150 - 500 kPa as per AS3500  |
| Max Continuous Working Temperature (deg C)                  | 80                           |
| Min Continuous Working Temperature (deg C)                  | 5                            |
| Hot Water Unit Suitability                                  | Storage Tank;Continuous Flow |
| WARRANTY                                                    |                              |
| Warranty - Domestic Use (Years)                             | 10                           |
| Spare Parts & Labour (Years)                                | 1                            |
| Please refer to Warranty Page for full Terms and Conditions |                              |