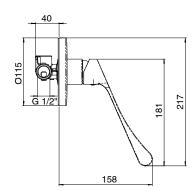

| 150 - 500 kPa                |
| Maximum Continuous Working Temperature                      | 65 deg C                     |
| Suitable for Storage Tank Hot Water                         | Yes                          |
| Suitable for Continuous Flow Hot Water                      | Yes                          |
| Suitable for Gravity Feed Hot Water                         | No                           |
| WARRANTY                                                    |                              |
| Warranty - Domestic Use                                     | 10 Years                     |
| Spare Parts & Labour                                        | 12 Months                    |
| Please refer to Warranty Page for full Terms and Conditions |                              |









Dimensions are nominal measurements only.

## **CLEANING RECOMMENDATIONS:**

We recommend the use of soapy water or approved cleaners. This product should not be cleaned with abrasive materials. Damage caused by any improper treatment is not covered by the product warranty. Refer to Warranty Conditions