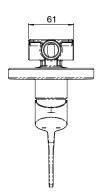

| 150 - 500 kPa                |
| Maximum Continuous Working Temperature                      | 65 deg C                     |
| Suitable for Storage Tank Hot Water                         | Yes                          |
| Suitable for Continuous Flow Hot Water                      | Yes                          |
| Suitable for Gravity Feed Hot Water                         | No                           |
| WARRANTY                                                    |                              |
| Warranty - Domestic Use                                     | 10 Years                     |
| Spare Parts & Labour                                        | 12 Months                    |
| Please refer to Warranty Page for full Terms and Conditions |                              |









Dimensions are nominal measurements only.

## **CLEANING RECOMMENDATIONS:**

We recommend the use of soapy water or approved cleaners. This product should not be cleaned with abrasive materials. Damage caused by any improper treatment is not covered by the product warranty. Refer to Warranty Conditions