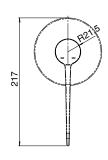

| 150 - 500 kPa                |
| Maximum Continuous Working Temperature                      | 65 deg C                     |
| Suitable for Storage Tank Hot Water                         | Yes                          |
| Suitable for Continuous Flow Hot Water                      | Yes                          |
| Suitable for Gravity Feed Hot Water                         | No                           |
| WARRANTY                                                    |                              |
| Warranty - Domestic Use                                     | 10 Years                     |
| Spare Parts & Labour                                        | 12 Months                    |
| Please refer to Warranty Page for full Terms and Conditions |                              |









Dimensions are nominal measurements only.

## **CLEANING RECOMMENDATIONS:**

We recommend the use of soapy water or approved cleaners. This product should not be cleaned with abrasive materials. Damage caused by any improper treatment is not covered by the product warranty. Refer to Warranty Conditions