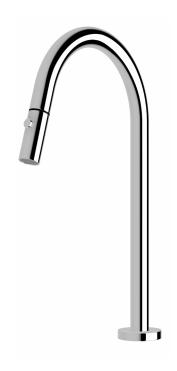

## Milli Pure Sink Hob Outlet Pull Out Spray (4\*)

| SPECIFICATIONS                         |                             |
|----------------------------------------|-----------------------------|
| Recommended Use                        | Domestic, Commercial, Hotel |
| Colour Variations                      | Chrome, Matte Black,        |
|                                        | Brushed Nickel, Brushed     |
|                                        | Gunmetal                    |
| Recommended Pressure Range             | 300 - 500Kpa                |
| Max Continuous Working Pressure        | 500Kpa                      |
| Max Continuous Working Temperature     | 65 deg. C                   |
| Suitable for Storage Tank Hot Water    | Yes                         |
| Suitable for Continuous Flow Hot Water | Yes                         |
| Suitable for Gravity Feed Hot Water    | No                          |
| WARRANTY                               |                             |
| Warranty - Domestic Use                | 15 Years                    |
| Spare Parts<br>Labour                  | 5 Years<br>1 Year           |