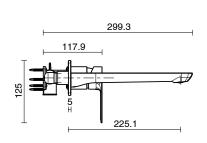

| 150 - 500 kPa                |
| Maximum Continuous Working Temperature                      | 80 deg C                     |
| Suitable for Storage Tank Hot Water                         | Yes                          |
| Suitable for Continuous Flow Hot Water                      | Yes                          |
| Suitable for Gravity Feed Hot Water                         | No                           |
| WARRANTY                                                    |                              |
| Warranty - Domestic Use                                     | 15 Years                     |
| Spare Parts & Labour                                        | 12 Months                    |
| Please refer to Warranty Page for full Terms and Conditions |                              |









Dimensions are nominal measurements only.

## **CLEANING RECOMMENDATIONS:**

We recommend the use of soapy water or approved cleaners. This product should not be cleaned with abrasive materials. Damage caused by any improper treatment is not covered by the product warranty. Refer to Warranty Conditions