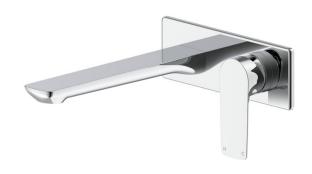

## Milli Trace Wall Bath Mixer Set Chrome

## 2266030

| SPECIFICATIONS                                              |                              |
|-------------------------------------------------------------|------------------------------|
| Recommended Use                                             | Domestic, Hotel & Commercial |
| Colour                                                      | Chrome                       |
| Finish                                                      | Polished                     |
| Body Material                                               | DR Brass                     |
| Recommended Pressure Range                                  | 150 - 500 kPa                |
| Maximum Continuous Working Temperature                      | 80 deg C                     |
| Suitable for Storage Tank Hot Water                         | Yes                          |
| Suitable for Continuous Flow Hot Water                      | Yes                          |
| Suitable for Gravity Feed Hot Water                         | No                           |
| WARRANTY                                                    |                              |
| Warranty - Domestic Use                                     | 15 Years                     |
| Spare Parts & Labour                                        | 12 Months                    |
| Please refer to Warranty Page for full Terms and Conditions |                              |