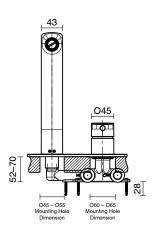

| 150 - 500 kPa                |
| Maximum Continuous Working Temperature                      | 80 deg C                     |
| Suitable for Storage Tank Hot Water                         | Yes                          |
| Suitable for Continuous Flow Hot Water                      | Yes                          |
| Suitable for Gravity Feed Hot Water                         | No                           |
| WARRANTY                                                    |                              |
| Warranty - Domestic Use                                     | 15 Years                     |
| Spare Parts & Labour                                        | 12 Months                    |
| Please refer to Warranty Page for full Terms and Conditions |                              |









Dimensions are nominal measurements only.

## **CLEANING RECOMMENDATIONS:**

We recommend the use of soapy water or approved cleaners. This product should not be cleaned with abrasive materials. Damage caused by any improper treatment is not covered by the product warranty. Refer to Warranty Conditions