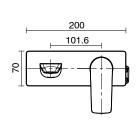

| 150 - 500 kPa                |
| Maximum Continuous Working Temperature                      | 80 deg C                     |
| Suitable for Storage Tank Hot Water                         | Yes                          |
| Suitable for Continuous Flow Hot Water                      | Yes                          |
| Suitable for Gravity Feed Hot Water                         | No                           |
| WARRANTY                                                    |                              |
| Warranty - Domestic Use                                     | 15 Years                     |
| Spare Parts & Labour                                        | 12 Months                    |
| Please refer to Warranty Page for full Terms and Conditions |                              |









Dimensions are nominal measurements only.

## **CLEANING RECOMMENDATIONS:**

We recommend the use of soapy water or approved cleaners. This product should not be cleaned with abrasive materials. Damage caused by any improper treatment is not covered by the product warranty. Refer to Warranty Conditions