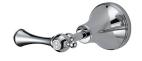

## **Kado Era Wall Top Assemblies Lever Handle Chrome**

## 9507573

| SPECIFICATIONS                                              |                              |
|-------------------------------------------------------------|------------------------------|
| Recommended Use                                             | Domestic, Hotel & Commercial |
| Colour                                                      | Chrome                       |
| Finish                                                      | Polished                     |
| Material                                                    | DR Brass                     |
| Recommended Pressure Range                                  | 150 - 500 kPa                |
| Maximum Continuous Working Temperature                      | 80 deg C                     |
| Suitable for Storage Tank Hot Water                         | Yes                          |
| Suitable for Continuous Flow Hot Water                      | Yes                          |
| Suitable for Gravity Feed Hot Water                         | No                           |
| WARRANTY                                                    |                              |
| Warranty - Domestic Use                                     | 10 Years                     |
| Spare Parts & Labour                                        | 12 Months                    |
| Please refer to Warranty Page for full Terms and Conditions |                              |