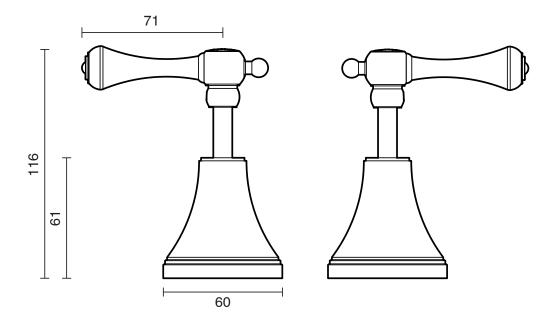

| 150 - 500 kPa                |
| Maximum Continuous Working Temperature                      | 80 deg C                     |
| Suitable for Storage Tank Hot Water                         | Yes                          |
| Suitable for Continuous Flow Hot Water                      | Yes                          |
| Suitable for Gravity Feed Hot Water                         | No                           |
| WARRANTY                                                    |                              |
| Warranty - Domestic Use                                     | 10 Years                     |
| Spare Parts & Labour                                        | 12 Months                    |
| Please refer to Warranty Page for full Terms and Conditions |                              |







Dimensions are nominal measurements only.

## **CLEANING RECOMMENDATIONS:**

We recommend the use of soapy water or approved cleaners. This product should not be cleaned with abrasive materials. Damage caused by any improper treatment is not covered by the product warranty. Refer to Warranty Conditions