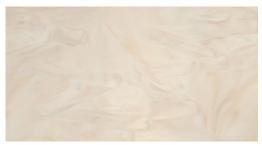

### Kado Arc Timber Vanity - Twin Drawer

SOLID TIMBER TOP (32MM) & VANITY FINISH (18MM)
These timbers have been sourced from sustainable managed forests that comply with the Australian Forestry Standards

Australian Chestnut

Red Tulip Oak