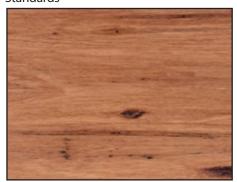

### Kado Arc Timber Vanity - Twin Drawer

SOLID TIMBER TOP (32MM) & VANITY FINISH (18MM)
These timbers have been sourced from sustainable managed forests that comply with the Australian Forestry Standards

Australian Chestnut

Red Tulip Oak