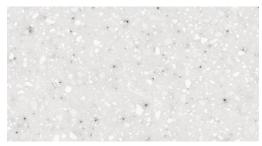

### CORIAN® TOP (12MM)

The original solid surface made from acrylic & alumina.

Glacier White

**Everest** 

Artista Grey Don't risk it, use a licensed plumber.™

Antarctica

Artista Canvas