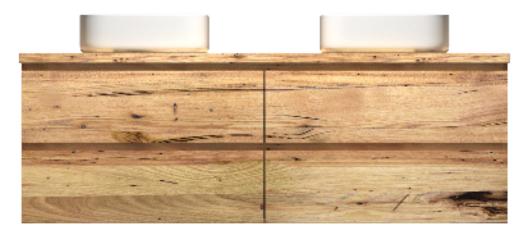

## Kado Arc Timber Vanity - Twin Drawer

Please note: The colour and woodgrain in your vanity will vary from the samples shown as the beauty of real timber is in its unique appearance.

| SPECIFICATIONS        |                                                                                                                                                |
|-----------------------|------------------------------------------------------------------------------------------------------------------------------------------------|
| Recommended Use       | Domestic, hotel and commercial.                                                                                                                |
| Vanity Top Material   | Solid Timber (32mm) or<br>Corian (12mm)<br>Basin sold separately                                                                               |
| Vanlty Unit Material  | Sustainably sourced solid timber(external), MDF<br>MR E0 (Medium Density Fibreboard, Moisture<br>Resistant, Rated Emission Level E0)(Internal) |
| Vanity Colour         | Australian Chestnut or Red Tulip Oak                                                                                                           |
| Basin                 | Basin sold separately                                                                                                                          |
| Cabinet Interior      | Woodgrain Moisture Resistant MDF                                                                                                               |
| Tap Hole availability | 0, 1 or 3 Tap Holes (pending basin selection)                                                                                                  |
| Opening               | Finger pull                                                                                                                                    |
| Drawers               | Two full extension soft close drawers                                                                                                          |

### **DOUBLE DRAWER**

SIDE VIEW