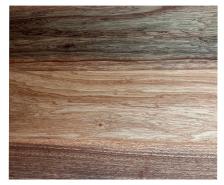

### Kado Arc Timber Vanity - Twin Drawer

SOLID TIMBER TOP (32MM) & VANITY FINISH (18MM)
These timbers have been sourced from sustainable managed forests that comply with the Australian Forestry Standards

Australian Chestnut

Red Tulip Oak