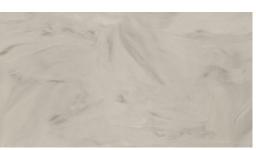

### Kado Arc Timber Vanity - Twin Drawer

SOLID TIMBER TOP (32MM) & VANITY FINISH (18MM)
These timbers have been sourced from sustainable managed forests that comply with the Australian Forestry Standards

Australian Chestnut

Red Tulip Oak