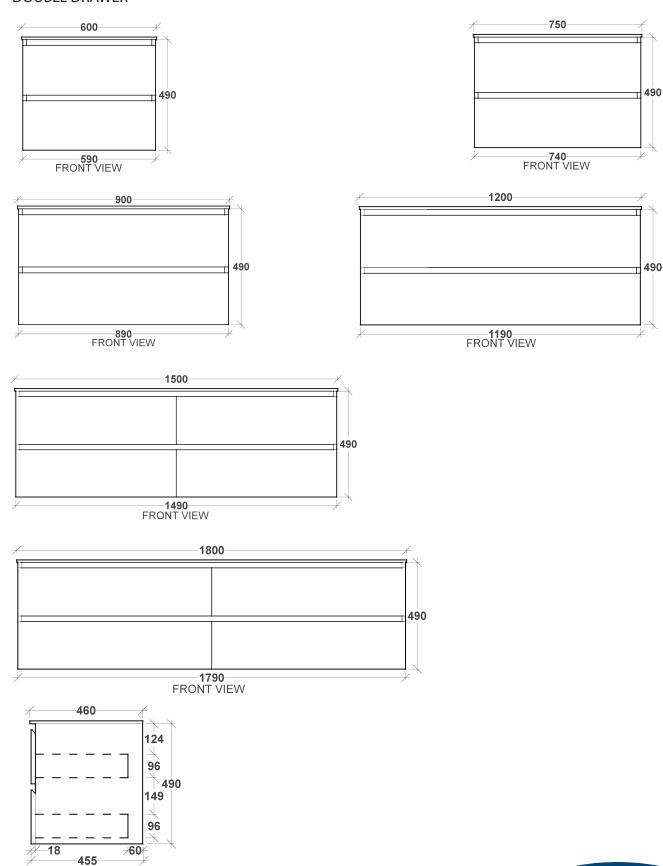

To see the complete Rifco range go to www.reece.com.au/bathrooms

| STANDARD SIZES                    | 600    | 750               | 900               | 1200              | 1500<br>Single    | 1500<br>Double | 1800<br>Single    | 1800<br>Double |
|-----------------------------------|--------|-------------------|-------------------|-------------------|-------------------|----------------|-------------------|----------------|
| Width (mm)                        | 600    | 750               | 900               | 1200              | 1500              | 1500           | 1800              | 1800           |
| Depth (mm)                        | 460    | 460               | 460               | 460               | 460               | 460            | 460               | 460            |
| Double Drawer Height (mm)         | 490    | 490               | 490               | 490               | 490               | 490            | 490               | 490            |
| Number of Drawers (double height) | 2      | 2                 | 2                 | 2                 | 4                 | 4              | 4                 | 4              |
| Basin configuration               | Centre | Centre/<br>Offset | Centre/<br>Offset | Centre/<br>Offset | Centre/<br>Offset | Double         | Centre/<br>Offset | Double         |

### **DOUBLE DRAWER**

SIDE VIEW