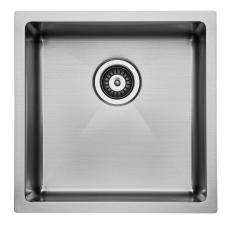

## Memo Zenna Single Bowl Sink No Taphole Nanoplated Nickel

## 2402724

| SPECIFICATIONS                                              |                                                                                                                                  |
|-------------------------------------------------------------|----------------------------------------------------------------------------------------------------------------------------------|
| Recommended Use                                             | Domestic, Hotel & Commercial                                                                                                     |
| Usage Recommendations                                       | Memo Zenna PVD Sinks are not recommended to be installed in laundries due to potential exposure to bleaches and harsh chemicals. |
| Sink Colour                                                 | Nickel                                                                                                                           |
| Finish                                                      | Satin                                                                                                                            |
| Material                                                    | Stainless Steel (304 Grade)                                                                                                      |
| Gauge                                                       | 1.2 mm                                                                                                                           |
| Bowl Type                                                   | Single Bowl                                                                                                                      |
| Bowl Configuration                                          | No Drainer                                                                                                                       |
| Mounting                                                    | Inset / Undermount                                                                                                               |
| Overflow Configuration                                      | No Overflow                                                                                                                      |
| Taphole Configuration                                       | No Taphole                                                                                                                       |
| Plug & Waste Size                                           | 90mm Basket Waste                                                                                                                |
| Plug & Waste                                                | Included                                                                                                                         |
| WARRANTY                                                    |                                                                                                                                  |
| Warranty - Domestic Use                                     | 30 Years                                                                                                                         |
| Spare Parts & Labour                                        | 12 Months                                                                                                                        |
| Please refer to Warranty Page for full Terms and Conditions |                                                                                                                                  |