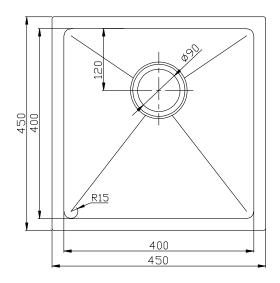

| Warranty - Domestic Use                                     | 30 Years                                                                                                                         |
| Spare Parts & Labour                                        | 12 Months                                                                                                                        |
| Please refer to Warranty Page for full Terms and Conditions |                                                                                                                                  |



Sinks must be installed using a cutout template.

No responsibility will be taken for damage that occurs where a template has not been used.

Due to plating process, colour may differ slightly between sinks.





Dimensions are nominal measurements only.

## **CLEANING RECOMMENDATIONS:**

We recommend the use of soapy water or approved cleaners. This product should not be cleaned with abrasive materials. Damage caused by any improper treatment is not covered by the product warranty. Refer to Warranty Conditions

Disclaimer: Products in this specification manual must by regulation be installed by licensed and registered trade people. The manufacturer/distributor reserves the right to vary specifications or delete models from their range without prior notification. Dimensions are nominal measurements only. Dimensions and set-outs listed are correct at time of publication however the manufacturer/distributor takes no responsibility for printing errors.