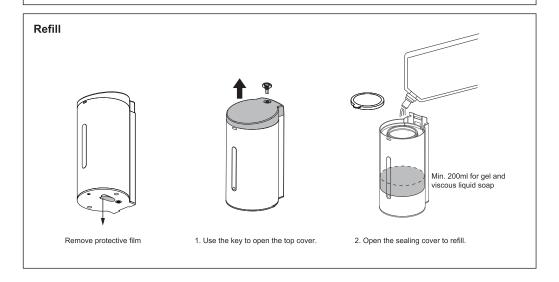

he LED indicator light stays on) till the LED indicator fast flashes, release the setting button.
   Once it stops fast flashing, press the setting button 2 times, the LED indicator slowly flashes 5 times. Dosage must be adjusted while the LED indicator is flashing!! But you had under the dosing noze; the device will run automatically from level 1(approx. 0.8ml) to level 7(approx. 6.5ml)
- indicator is flashing!! Put your hand under the dosing nozzle, the device will run automatically from level 1(approx. 0.8ml) to level 7(approx. 6.5ml) in 7 steps, once the total liquid volume in the hand reaches the desired volume, remove the hand immediately, the dosage level will be set in the device.
- The device will automatically run once every 72 hours if not used, to avoid being blocked by soap.







# **Troubleshooting guide**

### 9510049 Wolfen Wall Mounted Sensor Soap Dispenser 0.65 litre Stainless Steel

| Phenomenon                    | Problem                                                                                                                                                    | Solution                                                                                                                                 |
|-------------------------------|------------------------------------------------------------------------------------------------------------------------------------------------------------|------------------------------------------------------------------------------------------------------------------------------------------|
| Indicator does not wo