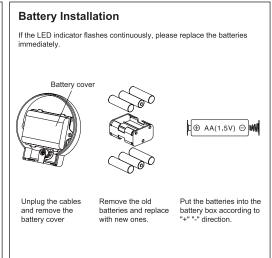

#### Operation

To use the device with default setting

- After installing the batteries, the LED indicator flashes 5 times, when it stops flashing, the device is ready for setting.
- The device will have default setting (dosage approx. 1.6ml, level 2) after 30 seconds without setting.
   Place your hand 5-10cm under the nozzle to use the device.