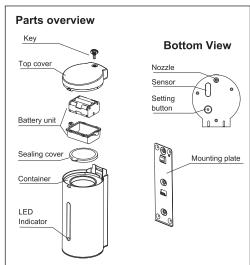

#### **Technical data**

Volume: 650ml

Power: 9V(6 x AA Batteries, included)
Dosage: factory setting approx. 1.6ml, adjustable to 0.8-6.5ml, 7 levels
Ambient temperature: 1-45°C

#### Operation

To use the device with default setting

- After installing the batteries, the LED indicator flashes 5 times, when it stops flashing, the device is ready for setting.
- The device will have default setting (dosage approx. 1.6ml, level 2) after 30 seconds without setting.
   Place your hand 5-10cm under the nozzle to use the device.

To switch off/on the device

- Switch off: press the setting button 5 times, the LED indicator light stays on for 3 seconds, the device is switched off.
- Switch on: press the setting button for 2 seconds, the LED indicator light stays on for 3 seconds, the device is switched on. The device keeps the setting status after being switched off.

To adjust the dosage(approx. 0.8-6.5ml, 7 levels)

- Press the setting button for min. 15 seconds (while the LED indicator light stays on) till the LED indicator fast flashes, release the setting button.
   Once it stops fast flashing, press the setting button 2 times, the LED indicator slowly flashes 5 times. Dosage must be adjusted while the LED indicator is flashing!! But you had under the dosing noze; the device will run automatically from level 1(approx. 0.8ml) to level 7(approx. 6.5ml)
- indicator is flashing!! Put your hand under the dosing nozzle, the device will run automatically from level 1(approx. 0.8ml) to level 7(approx. 6.5ml) in 7 steps, once the total liquid volume in the hand reaches the desired volume, remove the hand immediately, the dosage level will be set in the device.
- The device will automatically run once every 72 hours if not used, to avoid being blocked by soap.