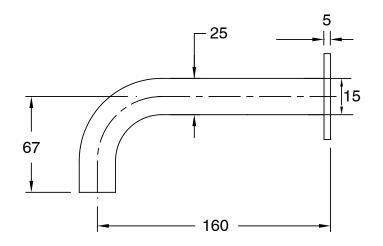

## Milli Pure Wall Basin Outlet 160mm PVD Brushed Nickel (3 Star) 9511579

| SPECIFICATIONS                                              |                              |
|-------------------------------------------------------------|------------------------------|
| Recommended Use                                             | Domestic;Hotel;Commercial    |
| Colour Finish                                               | Brushed Nickel               |
| Primary Material                                            | DR Brass                     |
| Recommended Pressure Range                                  | 150 - 500 kPa as per AS3500  |
| Max Continuous Working Temperature (deg C)                  | 65                           |
| Min Continuous Working Temperature (deg C)                  | 5                            |
| Hot Water Unit Suitability                                  | Storage Tank;Continuous Flow |
| WARRANTY                                                    |                              |
| Warranty - Domestic Use (Years)                             | 15                           |
| Spare Parts & Labour (Years)                                | 1                            |
| Please refer to Warranty Page for full Terms and Conditions |                              |

Dimensions are nominal measurements only.