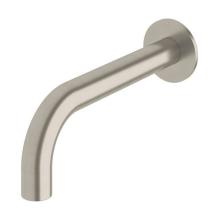

## Milli Pure Wall Basin Outlet 160mm PVD Brushed Nickel (3 Star) 9511579

| SPECIFICATIONS                                              |                              |
|-------------------------------------------------------------|------------------------------|
| Recommended Use                                             | Domestic;Hotel;Commercial    |
| Colour Finish                                               | Brushed Nickel               |
| Primary Material                                            | DR Brass                     |
| Recommended Pressure Range                                  | 150 - 500 kPa as per AS3500  |
| Max Continuous Working Temperature (deg C)                  | 65                           |
| Min Continuous Working Temperature (deg C)                  | 5                            |
| Hot Water Unit Suitability                                  | Storage Tank;Continuous Flow |
| WARRANTY                                                    |                              |
| Warranty - Domestic Use (Years)                             | 15                           |
| Spare Parts & Labour (Years)                                | 1                            |
| Please refer to Warranty Page for full Terms and Conditions |                              |

Dimensions are nominal measurements only.