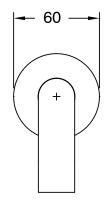

| DR Brass                     |
| Recommended Pressure Range                                  | 150 - 500 kPa as per AS3500  |
| Max Continuous Working Temperature (deg C)                  | 65                           |
| Min Continuous Working Temperature (deg C)                  | 5                            |
| Hot Water Unit Suitability                                  | Storage Tank;Continuous Flow |
| WARRANTY                                                    |                              |
| Warranty - Domestic Use (Years)                             | 15                           |
| Spare Parts & Labour (Years)                                | 1                            |
| Please refer to Warranty Page for full Terms and Conditions |                              |









Dimensions are nominal measurements only.

## **CLEANING RECOMMENDATIONS:**

We recommend the use of soapy water or approved cleaners. This product should not be cleaned with abrasive materials. Damage caused by any improper treatment is not covered by the product warranty. Refer to Warranty Conditions