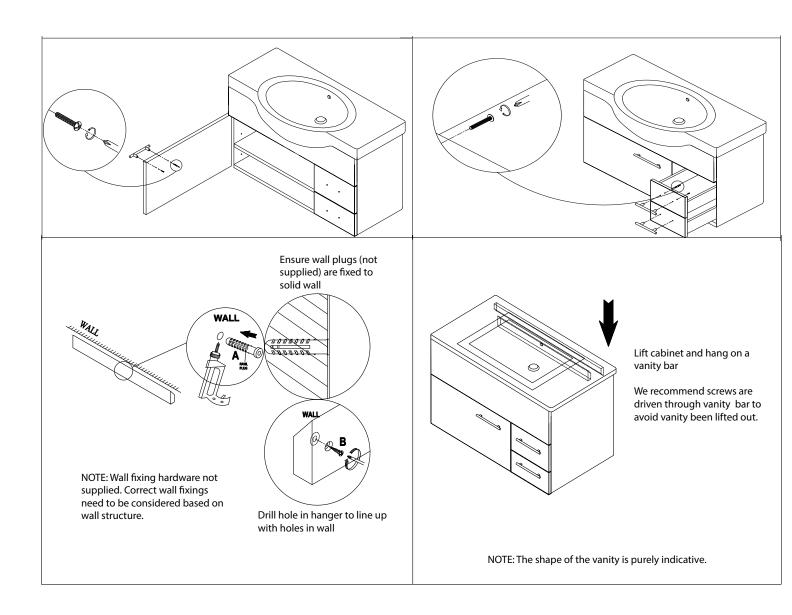

#### NOTE

Vanity unit must be installed by a qualified tradesman.

#### **IMPORTANT**

If fixing to timber framed walls or partitioning, care should be taken to properly reinforce wall.

Please check vanity unit for damage before installing. If there is damage, please notify Reece branch where the product was purchased to organise a replacment product. Installation of the vanity unit is deemed as accepting the condition of the vanity unit.

#### **Wall Hung Vanity Installation Procedure**

- 1. Ensure that wall is plumb.
- 2. Set up water inlet point and waste.

<sup>\*\*</sup>The shape of vanity is purely indicative.