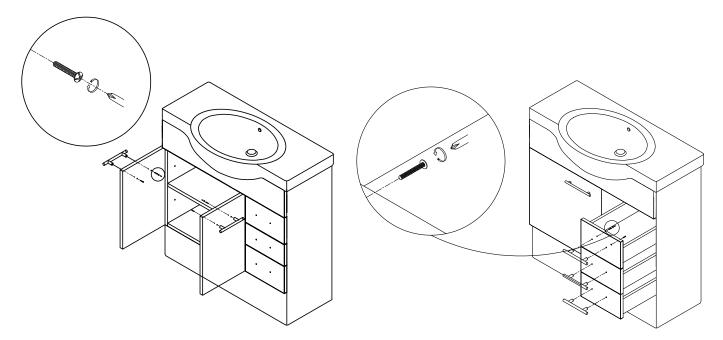

## **DOMINIQUE MKII SEMI RECESSED VANITY**

#### **SPARE PARTS**

| Picture                                                                                                                                                                                                                                                                                                                                                                                                                                                                                                                                                                                                                                                                                                                                                                                                                                                                                                                                                                                                                                                                                                                                                                                                                                                                                                                                                                                                                                                                                                                                                                                                                                                                                                                                                                                                                                                                                                                                                                                                                                                                                                                        | Reece Code | Product Description                                                          |
|--------------------------------------------------------------------------------------------------------------------------------------------------------------------------------------------------------------------------------------------------------------------------------------------------------------------------------------------------------------------------------------------------------------------------------------------------------------------------------------------------------------------------------------------------------------------------------------------------------------------------------------------------------------------------------------------------------------------------------------------------------------------------------------------------------------------------------------------------------------------------------------------------------------------------------------------------------------------------------------------------------------------------------------------------------------------------------------------------------------------------------------------------------------------------------------------------------------------------------------------------------------------------------------------------------------------------------------------------------------------------------------------------------------------------------------------------------------------------------------------------------------------------------------------------------------------------------------------------------------------------------------------------------------------------------------------------------------------------------------------------------------------------------------------------------------------------------------------------------------------------------------------------------------------------------------------------------------------------------------------------------------------------------------------------------------------------------------------------------------------------------|------------|------------------------------------------------------------------------------|
| To 100 and 100 | 9506173    | DOMINIQUE MKII VANITY DOORS - SUIT 900MM VANITY UNIT WITH KICK               |
|                                                                                                                                                                                                                                                                                                                                                                                                                                                                                                                                                                                                                                                                                                                                                                                                                                                                                                                                                                                                                                                                                                                                                                                                                                                                                                                                                                                                                                                                                                                                                                                                                                                                                                                                                                                                                                                                                                                                                                                                                                                                                                                                | 9506175    | DOMINIQUE MKII VANITY DOORS - SUIT 900MM WALL HUNG VANITY UNIT               |
|                                                                                                                                                                                                                                                                                                                                                                                                                                                                                                                                                                                                                                                                                                                                                                                                                                                                                                                                                                                                                                                                                                                                                                                                                                                                                                                                                                                                                                                                                                                                                                                                                                                                                                                                                                                                                                                                                                                                                                                                                                                                                                                                | 9506177    | DOMINIQUE MKII VANITY DOORS - SUIT 900MM SEMI RECESSED VANITY UNIT WITH KICK |
| LEFT & RIGHT HAND DOOR                                                                                                                                                                                                                                                                                                                                                                                                                                                                                                                                                                                                                                                                                                                                                                                                                                                                                                                                                                                                                                                                                                                                                                                                                                                                                                                                                                                                                                                                                                                                                                                                                                                                                                                                                                                                                                                                                                                                                                                                                                                                                                         | 9506178    | DOMINIQUE MKII VANITY DOORS - SUIT 900MM SEMI RECESSED WALL HUNG VANITY      |
| OF THE PARTY AND ADDRESS OF THE PARTY AND ADDR | 9506174    | DOMINIQUE MKII VANITY DOOR - SUIT 750MM VANITY UNIT WITH KICK                |
|                                                                                                                                                                                                                                                                                                                                                                                                                                                                                                                                                                                                                                                                                                                                                                                                                                                                                                                                                                                                                                                                                                                                                                                                                                                                                                                                                                                                                                                                                                                                                                                                                                                                                                                                                                                                                                                                                                                                                                                                                                                                                                                                | 9506176    | DOMINIQUE MKII VANITY DOOR - SUIT 750MM WALL HUNG VANITY UNIT                |
|                                                                                                                                                                                                                                                                                                                                                                                                                                                                                                                                                                                                                                                                                                                                                                                                                                                                                                                                                                                                                                                                                                                                                                                                                                                                                                                                                                                                                                                                                                                                                                                                                                                                                                                                                                                                                                                                                                                                                                                                                                                                                                                                | 9506179    | DOMINIQUE MKII VANITY DOOR - SUIT 750MM SEMI RECESSED VANITY WITH KICK       |
| LEFT HAND DOOR ONLY                                                                                                                                                                                                                                                                                                                                                                                                                                                                                                                                                                                                                                                                                                                                                                                                                                                                                                                                                                                                                                                                                                                                                                                                                                                                                                                                                                                                                                                                                                                                                                                                                                                                                                                                                                                                                                                                                                                                                                                                                                                                                                            | 9506180    | DOMINIQUE MKII VANITY DOOR - SUIT 750MM SEMI RECESSED WALL HUNG VANITY       |
|                                                                                                                                                                                                                                                                                                                                                                                                                                                                                                                                                                                                                                                                                                                                                                                                                                                                                                                                                                                                                                                                                                                                                                                                                                                                                                                                                                                                                                                                                                                                                                                                                                                                                                                                                                                                                                                                                                                                                                                                                                                                                                                                | 9506181    | DOMINIQUE MKII VANITY DRAWER FRONT ONLY                                      |
| 1111                                                                                                                                                                                                                                                                                                                                                                                                                                                                                                                                                                                                                                                                                                                                                                                                                                                                                                                                                                                                                                                                                                                                                                                                                                                                                                                                                                                                                                                                                                                                                                                                                                                                                                                                                                                                                                                                                                                                                                                                                                                                                                                           | 9506182    | DOMINIQUE MKII VANITY DRAWER / DOOR HANDLE & BOLTS                           |
| 2 x HINGES                                                                                                                                                                                                                                                                                                                                                                                                                                                                                                                                                                                                                                                                                                                                                                                                                                                                                                                                                                                                                                                                                                                                                                                                                                                                                                                                                                                                                                                                                                                                                                                                                                                                                                                                                                                                                                                                                                                                                                                                                                                                                                                     | 9506183    | DOMINIQUE MKII VANITY - CURVED DOOR HINGE (INNER)                            |
| 2 x HINGES                                                                                                                                                                                                                                                                                                                                                                                                                                                                                                                                                                                                                                                                                                                                                                                                                                                                                                                                                                                                                                                                                                                                                                                                                                                                                                                                                                                                                                                                                                                                                                                                                                                                                                                                                                                                                                                                                                                                                                                                                                                                                                                     | 9506184    | DOMINIQUE MKII VANITY - STRAIGHT DOOR HINGE (OUTER)                          |
| A STATE OF THE PARTY OF THE PAR | 9506185    | DOMINIQUE MKII VANITY METAL DRAWER RUNNERS                                   |
| Constitution of the second sec | 9506186    | DOMINIQUE MKII SEMI RECESSED VANITY METAL DRAWER RUNNERS                     |