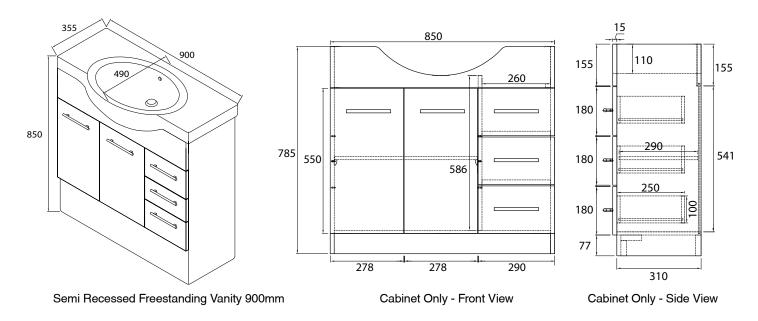

## **DOMINIQUE MKII SEMI RECESSED VANITY**

Dimensions are nominal measurements only.

| SPECIFICATIONS      |                                           |
|---------------------|-------------------------------------------|
| Recommended use     | Domestic, hotel, and commercial           |
| Basin material      | Vitreous china                            |
| Cabinet material    | MDF (2 Pac polyurethane)                  |
| Colour availability | White                                     |
| Taphole option      | 1 or 3 Taphole                            |
| Capacity            | 750mm - 8.8 Litres                        |
|                     | 900mm - 8.8 Litres                        |
| Integrated overflow | Yes                                       |
| Plug and waste      | 32x40mm with overflow (not supplied)      |
| Flxing              | Top siliconed to cabinet, cabinet screwed |
|                     | back to wall                              |