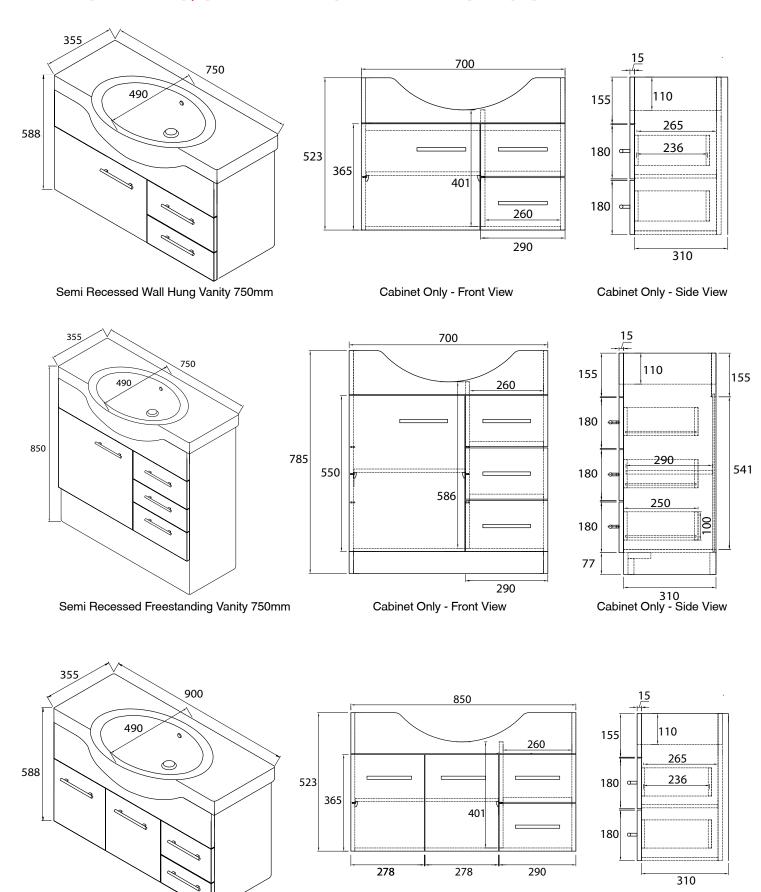

## **DOMINIQUE MKII SEMI RECESSED VANITY**

Dimensions are nominal measurements only.

| SPECIFICATIONS      |                                           |
|---------------------|-------------------------------------------|
| Recommended use     | Domestic, hotel, and commercial           |
| Basin material      | Vitreous china                            |
| Cabinet material    | MDF (2 Pac polyurethane)                  |
| Colour availability | White                                     |
| Taphole option      | 1 or 3 Taphole                            |
| Capacity            | 750mm - 8.8 Litres                        |
|                     | 900mm - 8.8 Litres                        |
| Integrated overflow | Yes                                       |
| Plug and waste      | 32x40mm with overflow (not supplied)      |
| Flxing              | Top siliconed to cabinet, cabinet screwed |
|                     | back to wall                              |