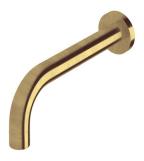

## Sussex Scala 25mm Wall Outlet Curved 200mm Living Tumbled Brass (6 Star) 2263183

| SPECIFICATIONS                                              |                                              |
|-------------------------------------------------------------|----------------------------------------------|
| Recommended Use                                             | Domestic;Hotel;Commercial                    |
| Colour Finish                                               | Living Tumbled Brass                         |
| Primary Material                                            | DR Brass                                     |
| Recommended Pressure Range                                  | 150 - 500 kPa as per AS3500                  |
| Max Continuous Working Temperature (deg C)                  | 65                                           |
| Min Continuous Working Temperature (deg C)                  | 5                                            |
| Hot Water Unit Suitability                                  | Gravity Feed;Storage<br>Tank;Continuous Flow |
| WARRANTY                                                    |                                              |
| Warranty - Domestic Use (Years)                             | 15                                           |
| Spare Parts & Labour (Years)                                | 15                                           |
| Please refer to Warranty Page for full Terms and Conditions |                                              |