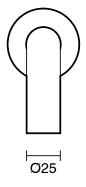

## Sussex Scala 25mm Wall Outlet Curved 200mm Living Tumbled Brass (6 Star) 2263183

| SPECIFICATIONS                                              |                                              |
|-------------------------------------------------------------|----------------------------------------------|
| Recommended Use                                             | Domestic;Hotel;Commercial                    |
| Colour Finish                                               | Living Tumbled Brass                         |
| Primary Material                                            | DR Brass                                     |
| Recommended Pressure Range                                  | 150 - 500 kPa as per AS3500                  |
| Max Continuous Working Temperature (deg C)                  | 65                                           |
| Min Continuous Working Temperature (deg C)                  | 5                                            |
| Hot Water Unit Suitability                                  | Gravity Feed;Storage<br>Tank;Continuous Flow |
| WARRANTY                                                    |                                              |
| Warranty - Domestic Use (Years)                             | 15                                           |
| Spare Parts & Labour (Years)                                | 15                                           |
| Please refer to Warranty Page for full Terms and Conditions |                                              |

Dimensions are nominal measurements only.