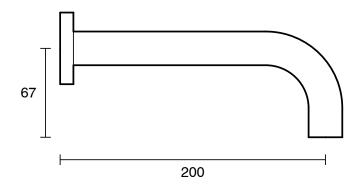

## Sussex Scala 25mm Wall Outlet Curved 200mm Living Tumbled Brass (6 Star) 2263183

| SPECIFICATIONS                                              |                                              |
|-------------------------------------------------------------|----------------------------------------------|
| Recommended Use                                             | Domestic;Hotel;Commercial                    |
| Colour Finish                                               | Living Tumbled Brass                         |
| Primary Material                                            | DR Brass                                     |
| Recommended Pressure Range                                  | 150 - 500 kPa as per AS3500                  |
| Max Continuous Working Temperature (deg C)                  | 65                                           |
| Min Continuous Working Temperature (deg C)                  | 5                                            |
| Hot Water Unit Suitability                                  | Gravity Feed;Storage<br>Tank;Continuous Flow |
| WARRANTY                                                    |                                              |
| Warranty - Domestic Use (Years)                             | 15                                           |
| Spare Parts & Labour (Years)                                | 15                                           |
| Please refer to Warranty Page for full Terms and Conditions |                                              |

Dimensions are nominal measurements only.