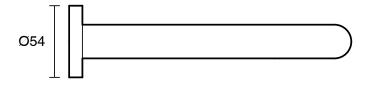

## Sussex Scala 25mm Wall Outlet Curved 200mm Living Tumbled Brass (6 Star) 2263183

| SPECIFICATIONS                                              |                                              |
|-------------------------------------------------------------|----------------------------------------------|
| Recommended Use                                             | Domestic;Hotel;Commercial                    |
| Colour Finish                                               | Living Tumbled Brass                         |
| Primary Material                                            | DR Brass                                     |
| Recommended Pressure Range                                  | 150 - 500 kPa as per AS3500                  |
| Max Continuous Working Temperature (deg C)                  | 65                                           |
| Min Continuous Working Temperature (deg C)                  | 5                                            |
| Hot Water Unit Suitability                                  | Gravity Feed;Storage<br>Tank;Continuous Flow |
| WARRANTY                                                    |                                              |
| Warranty - Domestic Use (Years)                             | 15                                           |
| Spare Parts & Labour (Years)                                | 15                                           |
| Please refer to Warranty Page for full Terms and Conditions |                                              |

Dimensions are nominal measurements only.