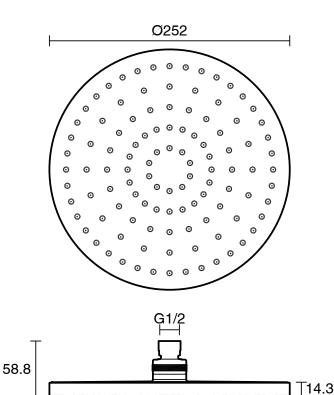

ck                         |
| Colour Finish                                               | Matte Black                   |
| Max Continuous Working Pressure (kPa)                       | 500                           |
| Max Continuous Working Temperature (deg C)                  | 60                            |
| Hot Water Unit Suitability                                  | Storage Tank; Continuous Flow |
| WARRANTY                                                    |                               |
| Warranty - Domestic Use (Years)                             | 15                            |
| Spare Parts & Labour (Years)                                | 1                             |
| Please refer to Warranty Page for full Terms and Conditions |                               |







Dimensions are nominal measurements only.

## **CLEANING RECOMMENDATIONS:**

We recommend the use of soapy water or approved cleaners. This product should not be cleaned with abrasive materials. Damage caused by any improper treatment is not covered by the product warranty. Refer to Warranty Conditions