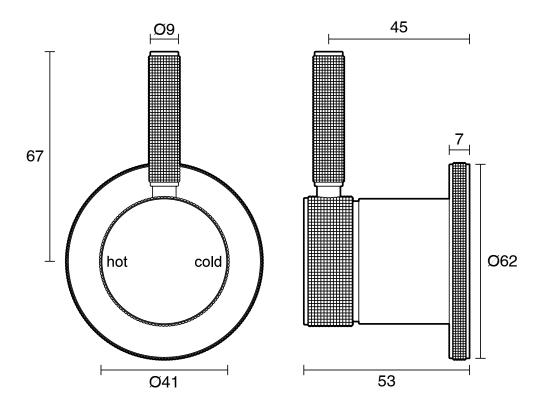

| 150 - 500 kPa as per AS3500  |
| Max Continuous Working Pressure (kPa)                       | 500                          |
| Max Continuous Working Temperature (deg C)                  | 75                           |
| Min Continuous Working Temperature (deg C)                  | 5                            |
| Hot Water Unit Suitability                                  | Storage Tank;Continuous Flow |
| WARRANTY                                                    |                              |
| Warranty - Domestic Use (Years)                             | 15                           |
| Spare Parts & Labour (Years)                                | 1                            |
| Please refer to Warranty Page for full Terms and Conditions |                              |





Dimensions are nominal measurements only.

## **CLEANING RECOMMENDATIONS:**

We recommend the use of soapy water or approved cleaners. This product should not be cleaned with abrasive materials. Damage caused by any improper treatment is not covered by the product warranty. Refer to Warranty Conditions