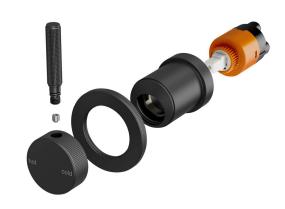

## Milli Etch Shower Mixer Tap Trimset Matte Black

## 21738

| SPECIFICATIONS                                              |                              |
|-------------------------------------------------------------|------------------------------|
| Recommended Use                                             | Domestic;Commercial;Hotel    |
| Colour Finish                                               | Matte Black                  |
| Primary Material                                            | Lead Free Brass              |
| Recommended Pressure Range                                  | 150 - 500 kPa as per AS3500  |
| Max Continuous Working Pressure (kPa)                       | 500                          |
| Max Continuous Working Temperature (deg C)                  | 75                           |
| Min Continuous Working Temperature (deg C)                  | 5                            |
| Hot Water Unit Suitability                                  | Storage Tank;Continuous Flow |
| WARRANTY                                                    |                              |
| Warranty - Domestic Use (Years)                             | 15                           |
| Spare Parts & Labour (Years)                                | 1                            |
| Please refer to Warranty Page for full Terms and Conditions |                              |