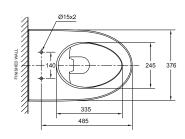

## **AMERICAN STANDARD ACACIA E BACK TO WALL PAN**

\*Dimensions are nominal measurements only.

| SPECIFICATIONS      |                                                                     |
|---------------------|---------------------------------------------------------------------|
| Recommended use     | Domestic Hotel & Commercial                                         |
| Material            | Vitreous China                                                      |
| Weight              | 31kg                                                                |
| Rim configuration   | Rimless                                                             |
| Bowl configuration  | P Trap (converts to S using plastic s-bend provided)                |
| Set out             | P Trap 190 mm. fixed<br>S Trap 80 - 95 mm. (recommend 80 mm.)       |
| Pan fixing          | Screwed to floor using brackets provided and<br>Silicone into Place |
| Cistern requirement | For use with in wall cistern or flush valve (ordered separately)    |
| Seat                | Soft Close Quick Release Seat                                       |