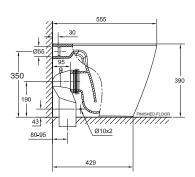

## AMERICAN STANDARD ACACIA E BACK TO WALL PAN

**INSTALLATION INSTRUCTIONS** 

reece