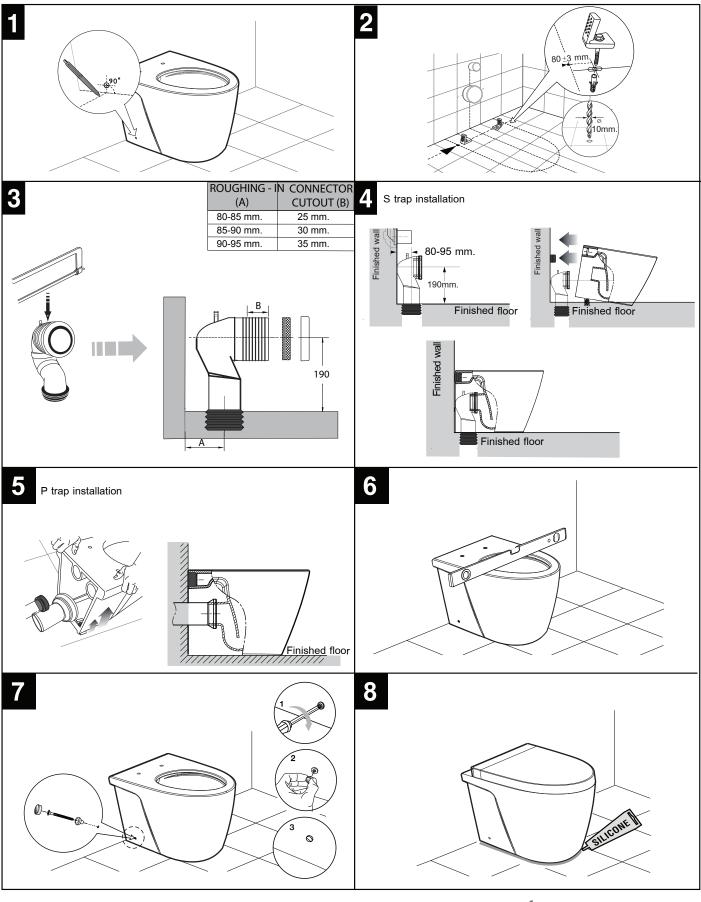

## AMERICAN STANDARD ACACIA E BACK TO WALL PAN

**INSTALLATION INSTRUCTIONS** 

reece