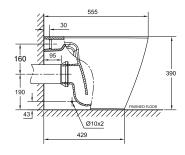

## AMERICAN STANDARD ACACIA E BACK TO WALL PAN

**INSTALLATION INSTRUCTIONS** 

reece