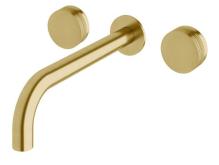

## Milli Pure Bath Set 250mm with Cirque Textured Handles PVD Brushed Gold

## 9510827

| Recommended Use                                             | Domestic;Hotel;Commercial    |
|-------------------------------------------------------------|------------------------------|
| Colour Finish                                               | Brushed Gold                 |
| Primary Material                                            | DR Brass                     |
| Recommended Pressure Range                                  | 150 - 500 kPa as per AS3500  |
| Max Continuous Working Temperature (deg C)                  | 65                           |
| Min Continuous Working Temperature (deg C)                  | 5                            |
| Hot Water Unit Suitability                                  | Storage Tank;Continuous Flow |
| WARRANTY                                                    |                              |
| Warranty - Domestic Use (Years)                             | 15                           |
| Spare Parts & Labour (Years)                                | 1                            |
| Please refer to Warranty Page for full Terms and Conditions |                              |