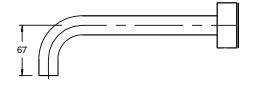

| DR Brass                     |
| Recommended Pressure Range                                  | 150 - 500 kPa as per AS3500  |
| Max Continuous Working Temperature (deg C)                  | 65                           |
| Min Continuous Working Temperature (deg C)                  | 5                            |
| Hot Water Unit Suitability                                  | Storage Tank;Continuous Flow |
| WARRANTY                                                    |                              |
| Warranty - Domestic Use (Years)                             | 15                           |
| Spare Parts & Labour (Years)                                | 1                            |
| Please refer to Warranty Page for full Terms and Conditions |                              |







Dimensions are nominal measurements only.

## **CLEANING RECOMMENDATIONS:**

We recommend the use of soapy water or approved cleaners. This product should not be cleaned with abrasive materials. Damage caused by any improper treatment is not covered by the product warranty. Refer to Warranty Conditions

Disclaimer: Products in this specification manual must by regulation be installed by licensed and registered trade people. The manufacturer/distributor reserves the right to vary specifications or delete models from their range without prior notification. Dimensions are nominal measurements only. Dimensions and set-outs listed are correct at time of publication however the manufacturer/distributor takes no responsibility for printing errors.

Published 13/03/2025

To see the complete Mill