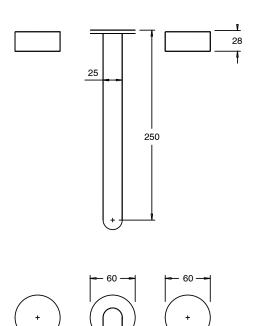

| DR Brass                     |
| Recommended Pressure Range                                  | 150 - 500 kPa as per AS3500  |
| Max Continuous Working Temperature (deg C)                  | 65                           |
| Min Continuous Working Temperature (deg C)                  | 5                            |
| Hot Water Unit Suitability                                  | Storage Tank;Continuous Flow |
| WARRANTY                                                    |                              |
| Warranty - Domestic Use (Years)                             | 15                           |
| Spare Parts & Labour (Years)                                | 1                            |
| Please refer to Warranty Page for full Terms and Conditions |                              |







Dimensions are nominal measurements only.

## **CLEANING RECOMMENDATIONS:**

We recommend the use of soapy water or approved cleaners. This product should not be cleaned with abrasive materials. Damage caused by any improper treatment is not covered by the product warranty. Refer to Warranty Conditions

Disclaimer: Products in this specification manual must by regulation be installed by licensed and registered trade people. The manufacturer/distributor reserves the right to vary specifications or delete models from their range without prior notification. Dimensions are nominal measurements only. Dimensions and set-outs listed are correct at time of publication however the manufacturer/distributor takes no responsibility for printing errors.

Published 13/03/2025

To see the complete Mi