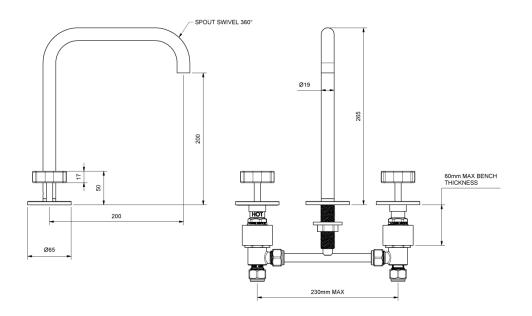

| 150 - 500 kPa                |
| Maximum Continuous Working Temperature                      | 80 deg C                     |
| Suitable for Storage Tank Hot Water                         | Yes                          |
| Suitable for Continuous Flow Hot Water                      | Yes                          |
| Suitable for Gravity Feed Hot Water                         | No                           |
| WARRANTY                                                    |                              |
| Warranty - Domestic Use                                     | 15 Years                     |
| Spare Parts & Labour                                        | 5 Years                      |
| Please refer to Warranty Page for full Terms and Conditions |                              |







Dimensions are nominal measurements only.

## **CLEANING RECOMMENDATIONS:**

We recommend the use of soapy water or approved cleaners. This product should not be cleaned with abrasive materials. Damage caused by any improper treatment is not covered by the product warranty. Refer to Warranty Conditions