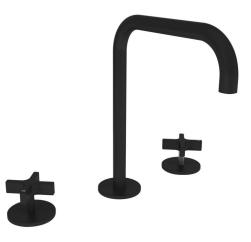

| 150 - 500 kPa                |
| Maximum Continuous Working Temperature                      | 80 deg C                     |
| Suitable for Storage Tank Hot Water                         | Yes                          |
| Suitable for Continuous Flow Hot Water                      | Yes                          |
| Suitable for Gravity Feed Hot Water                         | No                           |
| WARRANTY                                                    |                              |
| Warranty - Domestic Use                                     | 15 Years                     |
| Spare Parts & Labour                                        | 5 Years                      |
| Please refer to Warranty Page for full Terms and Conditions |                              |







Dimensions are nominal measurements only.

## **CLEANING RECOMMENDATIONS:**

We recommend the use of soapy water or approved cleaners. This product should not be cleaned with abrasive materials. Damage caused by any improper treatment is not covered by the product warranty. Refer to Warranty Conditions