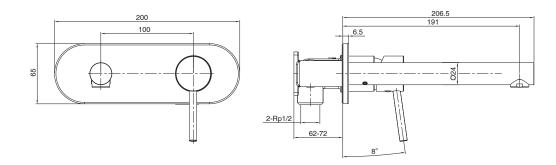

| 150 - 500 kPa                |
| Maximum Continuous Working Temperature                      | 65 deg C                     |
| Suitable for Storage Tank Hot Water                         | Yes                          |
| Suitable for Continuous Flow Hot Water                      | Yes                          |
| Suitable for Gravity Feed Hot Water                         | No                           |
| WARRANTY                                                    |                              |
| Warranty - Domestic Use                                     | 10 Years                     |
| Spare Parts & Labour                                        | 12 Months                    |
| Please refer to Warranty Page for full Terms and Conditions |                              |





Dimensions are nominal measurements only.

## **CLEANING RECOMMENDATIONS:**

We recommend the use of soapy water or approved cleaners. This product should not be cleaned with abrasive materials. Damage caused by any improper treatment is not covered by the product warranty. Refer to Warranty Conditions

Disclaimer: Products in this specification manual must by regulation be installed by licensed and registered trade people. The manufacturer/distributor reserves the right to vary specifications or delete models from their range without prior notification. Dimensions are nominal measurements only. Dimensions and set-outs listed are correct at time of publication however the manufacturer/distributor takes no responsibility for printing errors.

Published 20/03/2024

To see the complete Mizu