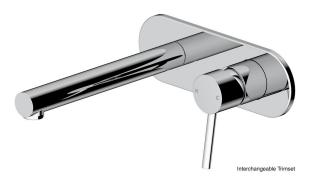

| 150 - 500 kPa                |
| Maximum Continuous Working Temperature                      | 65 deg C                     |
| Suitable for Storage Tank Hot Water                         | Yes                          |
| Suitable for Continuous Flow Hot Water                      | Yes                          |
| Suitable for Gravity Feed Hot Water                         | No                           |
| WARRANTY                                                    |                              |
| Warranty - Domestic Use                                     | 10 Years                     |
| Spare Parts & Labour                                        | 12 Months                    |
| Please refer to Warranty Page for full Terms and Conditions |                              |





Dimensions are nominal measurements only.

## **CLEANING RECOMMENDATIONS:**

We recommend the use of soapy water or approved cleaners. This product should not be cleaned with abrasive materials. Damage caused by any improper treatment is not covered by the product warranty. Refer to Warranty Conditions

Disclaimer: Products in this specification manual must by regulation be installed by licensed and registered trade people. The manufacturer/distributor reserves the right to vary specifications or delete models from their range without prior notification. Dimensions are nominal measurements only. Dimensions and set-outs listed are correct at time of publication however the manufacturer/distributor takes no responsibility for printing errors.

Published 20/03/2024

To see the complete Mi