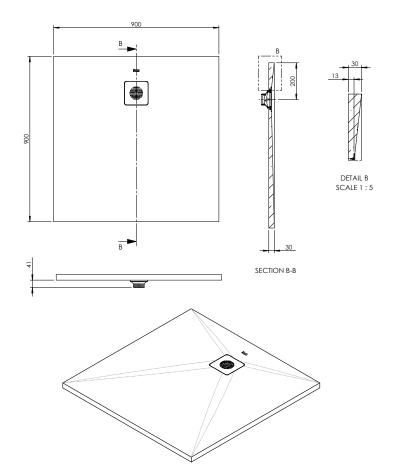

## Roca Cyprus Stonex Shower Floor 900 x 900mm Arena with Matching Waste 1711983

| SPECIFICATIONS                    |                                                             |
|-----------------------------------|-------------------------------------------------------------|
| Recommended Use                   | Domestic, Hotel & Commercial                                |
| Material                          | Stonex Reinforced Resin                                     |
| Colour                            | Arena                                                       |
| Waste Position                    | Centre Rear                                                 |
| Waste Type                        | Stainless Steel Powder Coated<br>Matching 50mm Waste Outlet |
| Weight                            | 25 kg                                                       |
| WARRANTY                          |                                                             |
| Warranty - Domestic Use           | 15 Years                                                    |
| Spare Parts & Labour              | 12 Months                                                   |
| Please refer to Warranty Page for | full Terms and Conditions                                   |

Dimensions are nominal measurements only.