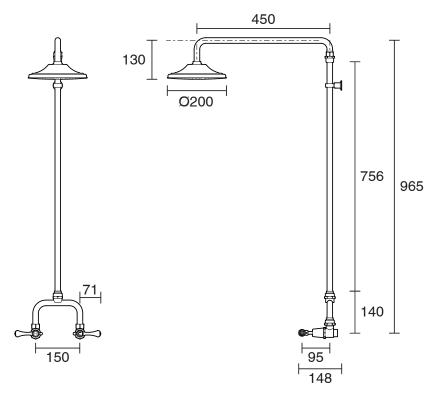

| 150 - 500 kPa                |
| Maximum Continuous Working Temperature                      | 80 deg C                     |
| Suitable for Storage Tank Hot Water                         | Yes                          |
| Suitable for Continuous Flow Hot Water                      | Yes                          |
| Suitable for Gravity Feed Hot Water                         | No                           |
| WARRANTY                                                    |                              |
| Warranty - Domestic Use                                     | 10 Years                     |
| Spare Parts & Labour                                        | 12 Months                    |
| Please refer to Warranty Page for full Terms and Conditions |                              |







Dimensions are nominal measurements only.

## **CLEANING RECOMMENDATIONS:**

We recommend the use of soapy water or approved cleaners. This product should not be cleaned with abrasive materials. Damage caused by any improper treatment is not covered by the product warranty. Refer to Warranty Conditions