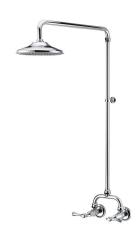

## Kado Era Exposed Shower Set Lever Handle Chrome (3 Star)

## 9507543

| SPECIFICATIONS                                              |                              |
|-------------------------------------------------------------|------------------------------|
| Recommended Use                                             | Domestic, Hotel & Commercial |
| Colour                                                      | Chrome                       |
| Finish                                                      | Polished                     |
| Material                                                    | DR Brass                     |
| Recommended Pressure Range                                  | 150 - 500 kPa                |
| Maximum Continuous Working Temperature                      | 80 deg C                     |
| Suitable for Storage Tank Hot Water                         | Yes                          |
| Suitable for Continuous Flow Hot Water                      | Yes                          |
| Suitable for Gravity Feed Hot Water                         | No                           |
| WARRANTY                                                    |                              |
| Warranty - Domestic Use                                     | 10 Years                     |
| Spare Parts & Labour                                        | 12 Months                    |
| Please refer to Warranty Page for full Terms and Conditions |                              |