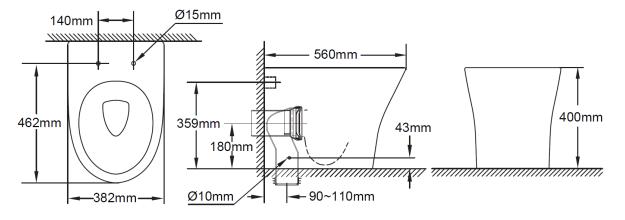

## Signature Back to Wall Toilet Pan (4\*)

| SPECIFICATIONS              |                                                                                    |
|-----------------------------|------------------------------------------------------------------------------------|
| Recommended Use             | Domestic, Hotel & Commercial                                                       |
| Material                    | Pan: Vitreous China<br>Seat: Urea                                                  |
| Colour                      | White                                                                              |
| Weight                      | Pan: 31kg<br>Seat: 2kg                                                             |
| Inlet Valve Pressure Rating | 500kPa                                                                             |
| Outlet Type                 | Universal S & P P trap (converts to S trap using plastic s bend provided)          |
| Pan Fixing                  | Screwed to the floor using bracket (supplied) and bedded with sealant.             |
| Rim Configuration           | Hygiene Rim                                                                        |
| Technologies                | <ul><li>Double Vortex Flushing</li><li>Aqua Ceramic</li><li>ComfortClean</li></ul> |
| S Trap Setout               | 90mm - 110mm                                                                       |
| P Trap Setout               | 180 mm                                                                             |
| Toilet Seat                 | Soft Close Quick Release Seat                                                      |
| WARRANTY                    |                                                                                    |
| Warranty - Domestic Use     | 10 Years                                                                           |
| Spare Parts & Labour        | 12 Months                                                                          |

Please refer to Warranty Page for full Terms and Conditions

Dimensions are nominal measurements only.

Disclaimer: Products in this specification manual must by regulation be installed by licensed and registered trade people. The manufacturer/distributor reserves the right to vary specifications or delete models from their range without prior notification. Dimensions are nominal measurements only. Dimensions and set-outs listed are correct at time of publication however the manufacturer/distributor takes no responsibility for printing errors.